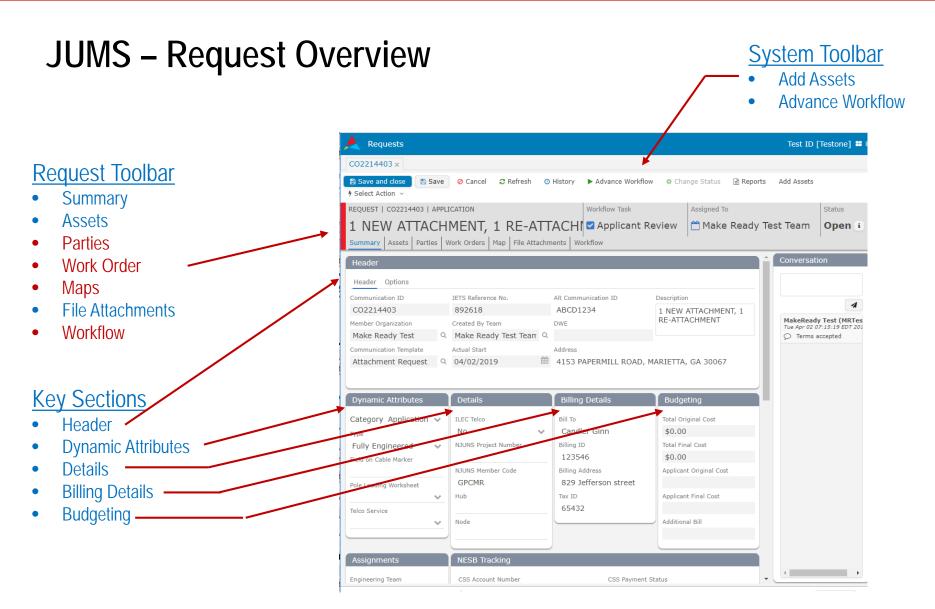

S)

Varasset 6/JUMS
Deployment April 8, 2019





#### JUMS - Topics

#### Today's Topics

- Logging On
- System overview
- Creating a new request (Ticket)
- Adding assets
- Applicant review
- Communications Make Ready
- Key Task
  - Billing
  - Reoccurring Billing
  - o Tap Up
- Post Inspection





## Joint Use Management System (JUMS)

- Renamed JUMPS to JUMS
- Works in modern browsers and Silverlight not required
- Used to track every request from attachment request
- Tied to other existing systems used by Southern Company
- Links to our attachment records system
- Provides easy access to track job's status





## JUMS – Logging On

- https://sojointuse.southernco.com/SoJointUse
- Remember Me



- First Time Log in
- Changing your password







#### JUMS - Dashboard Overview













#### **JUMS - Creating a New Request**

Under Quick Create select New Request







## **JUMS - Adding Assets**







## **JUMS - Adding Assets**

2. Number of poles selected







## JUMS - Applicant Review

- Email received or "My Workflows" list click on "Applicant Review".
- Review Applicant cost and File attachments.
- Advance work flow- Okay to Proceed or Abandon this request (Comment required)







## JUMS – Key Task

- Engineering
- Applicant Review
- Make Ready Invoice
- GPC Construction
- Communications Make Ready
- Install
- Service Tap Up
- Electric Service Billing
- Post Inspection
- Violations





## How do I get signed up?

- Contact JUMS team
  - Send request by going to the following site:
    - https://www.georgiapower.com/business/industry-services/pole-attac