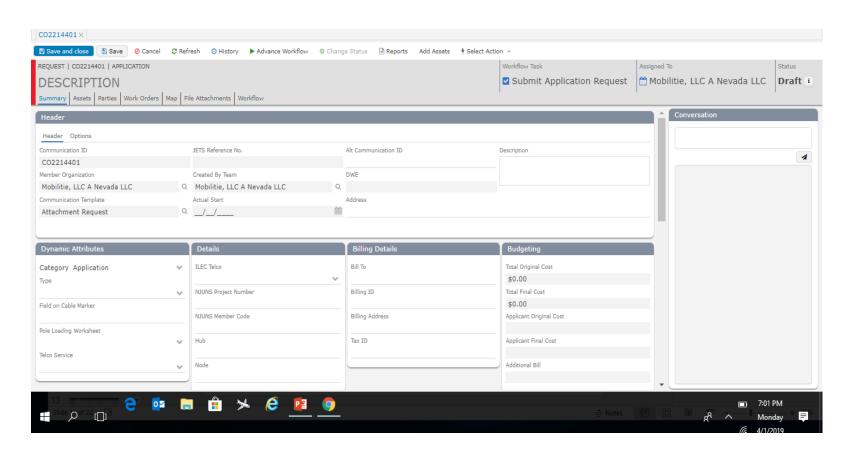

pics

- Logging On
- System overview
- Creating a new request (Ticket)
- Adding assets
- Applicant review
- Communications Make Ready
- Key Task
  - Billing
  - Reoccurring Billing
  - o Tap Up
- Post Inspection





## Joint Use Management System (JUMS)

- Renamed JUMPS to JUMS
- Works in modern browsers and Silverlight not required
- Used to track every request from attachment request
- Tied to other existing systems used by Southern Company
- Links to our attachment records system
- Provides easy access to track job's status





## JUMS – Logging On

- https://sojointuse.southernco.com/SoJointUse
- Remember Me



- First Time Log in
- Changing your password







#### JUMS - Dashboard Overview













#### **JUMS - Creating a New Request**

Under Quick Create select New Request







## **JUMS - Adding Assets**







## **JUMS - Adding Assets**

2. Number of poles selected







## JUMS - Applicant Review

- Email received or "My Workflows" list click on "Applicant Review".
- Review Applicant cost and File attachments.
- Advance work flow- Okay to Proceed or Abandon this request (Comment required)







## JUMS – Key Task

- Engineering
- Applicant Review
- Make Ready Invoice
- GPC Construction
- Communications Make Ready
- Install
- Service Tap Up
- Electric Service Billing
- Post Inspection
- Violations





## How do I get signed up?

- Contact JUMS team
  - Send request by going to the following site:
    - https://www.georgiapower.com/business/industry-services/pole-attachments.html
  - Fill out the Joint Use Request Questionnaire with your name, email, a