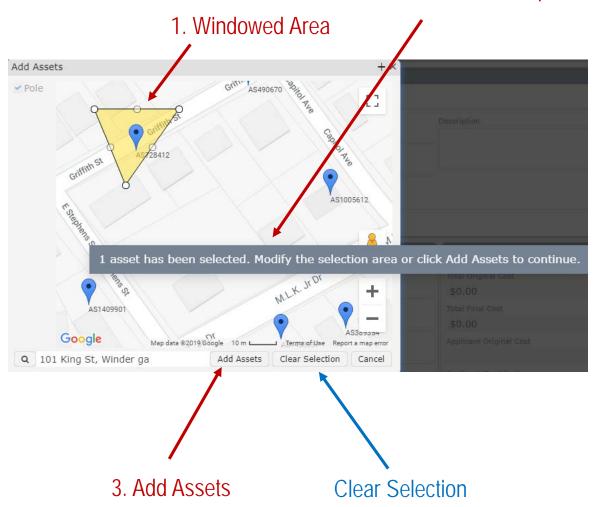

review
- Communications Make Ready
- Key Task
  - Billing
  - Reoccurring Billing
  - o Tap Up
- Post Inspection





## Joint Use Management System (JUMS)

- Renamed JUMPS to JUMS
- Works in modern browsers and Silverlight not required
- Used to track every request from attachment request
- Tied to other existing systems used by Southern Company
- Links to our attachment records system
- Provides easy access to track job's status





## JUMS – Logging On

- https://sojointuse.southernco.com/SoJointUse
- Remember Me



- First Time Log in
- Changing your password







#### JUMS - Dashboard Overview













#### **JUMS - Creating a New Request**

Under Quick Create select New Request







## **JUMS - Adding Assets**







## **JUMS - Adding Assets**

2. Number of poles selected







## JUMS - Applicant Review

- Email received or "My Workflows" list click on "Applicant Review".
- Review Applicant cost and File attachments.
- Advance work flow- Okay to Proceed or Abandon this request (Comment required)







## JUMS – Key Task

- Engineering
- Applicant Review
- Make Ready Invoice
- GPC Construction
- Communications Make Ready
- Install
- Service Tap Up
- Electric Service Billing
- Post Inspection
- Violations





## How do I get signed up?

- Contact JUMS team
  - Send request by going to the following site:
    - https://www.georgiapower.com/business/industry-services/pole-attachments.html
  - Fill out the Joint Use Request Questionnaire with your name, email, and put in notes that you are requesting access to the application system.
  - Phone 404.506.2255
-