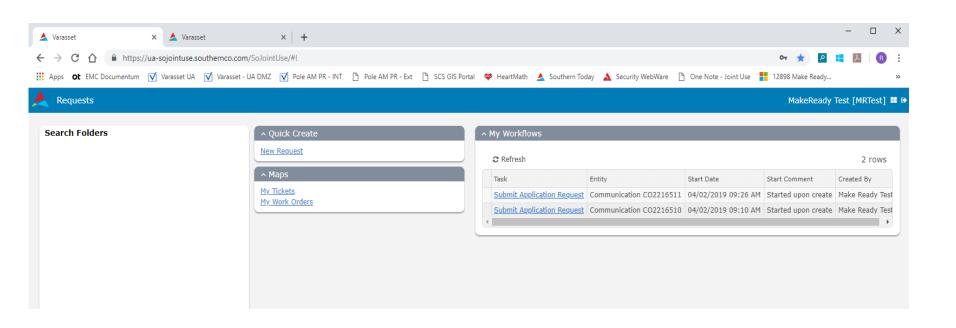

m (JUMS)

Varasset 6/JUMS
Deployment April 8, 2019





#### JUMS - Topics

#### Today's Topics

- Logging On
- System overview
- Creating a new request (Ticket)
- Adding assets
- Applicant review
- Communications Make Ready
- Key Task
  - Billing
  - Reoccurring Billing
  - o Tap Up
- Post Inspection





## Joint Use Management System (JUMS)

- Renamed JUMPS to JUMS
- Works in modern browsers and Silverlight not required
- Used to track every request from attachment request
- Tied to other existing systems used by Southern Company
- Links to our attachment records system
- Provides easy access to track job's status





## JUMS – Logging On

- https://sojointuse.southernco.com/SoJointUse
- Remember Me



- First Time Log in
- Changing your password







#### JUMS - Dashboard Overview













#### **JUMS - Creating a New Request**

Under Quick Create select New Request







## **JUMS - Adding Assets**







## **JUMS - Adding Assets**

2. Number of poles selected







## JUMS - Applicant Review

- Email received or "My Workflows" list click on "Applicant Review".
- Review Applicant cost and File attachments.
- Advance work flow- Okay to Proceed or Abandon this request (Comment required)







## JUMS – Key Task

- Engineering
- Applicant Review
- Make Ready Invoice
- GPC Construction
- Communications Make Ready
- Install
- Service Tap Up
- Electric Service Billing
- Post Inspection
- Violations





## How do I get signed up?

- Contact JUMS team
  - Send request by going to the following site:
    - https://www.georgiapower.com/business/industry-services/pole