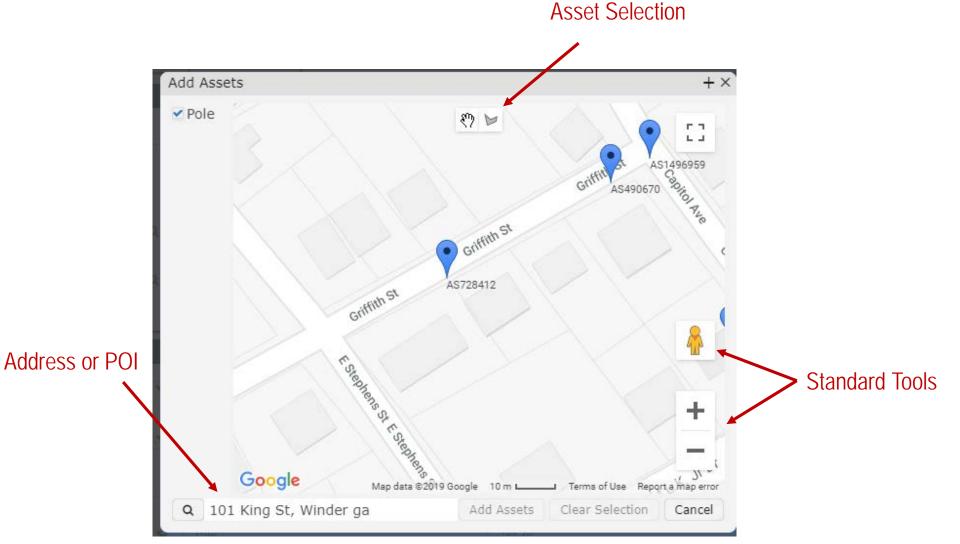

w
- Creating a new request (Ticket)
- Adding assets
- Applicant review
- Communications Make Ready
- Key Task
  - Billing
  - Reoccurring Billing
  - o Tap Up
- Post Inspection





## Joint Use Management System (JUMS)

- Renamed JUMPS to JUMS
- Works in modern browsers and Silverlight not required
- Used to track every request from attachment request
- Tied to other existing systems used by Southern Company
- Links to our attachment records system
- Provides easy access to track job's status





## JUMS – Logging On

- https://sojointuse.southernco.com/SoJointUse
- Remember Me



- First Time Log in
- Changing your password







#### JUMS - Dashboard Overview













#### **JUMS - Creating a New Request**

Under Quick Create select New Request







## **JUMS - Adding Assets**







## **JUMS - Adding Assets**

2. Number of poles selected







## JUMS - Applicant Review

- Email received or "My Workflows" list click on "Applicant Review".
- Review Applicant cost and File attachments.
- Advance work flow- Okay to Proceed or Abandon this request (Comment required)







## JUMS – Key Task

- Engineering
- Applicant Review
- Make Ready Invoice
- GPC Construction
- Communications Make Ready
- Install
- Service Tap Up
- Electric Service Billing
- Post Inspection
- Violations





## How do I get signed up?

- Contact JUMS team
  - Send request by going to the following site:
    - https://www.georgiapower.com/business/industry-services/pole-attachments.html
  - Fill out the Joint Use Request Questionnaire with your name, email, and put in notes that you are reques