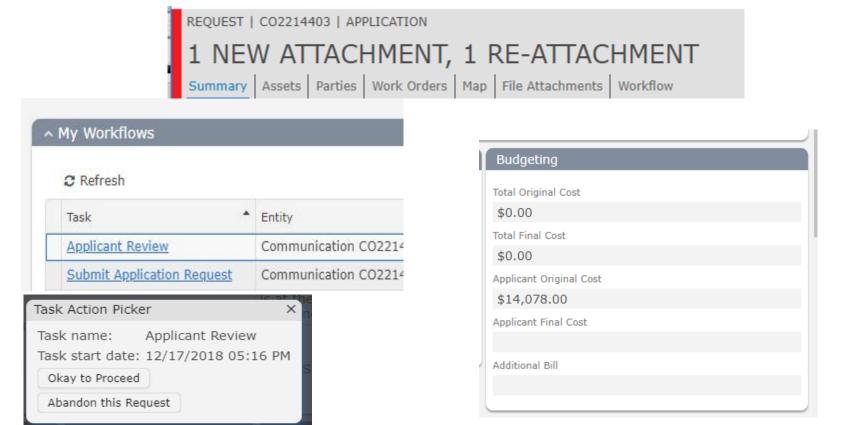

## JUMS - Applicant Review

- Email received or "My Workflows" list click on "Applicant Review".
- Review Applicant cost and File attachments.
- Advance work flow- Okay to Proceed or Abandon this request (Comment required)