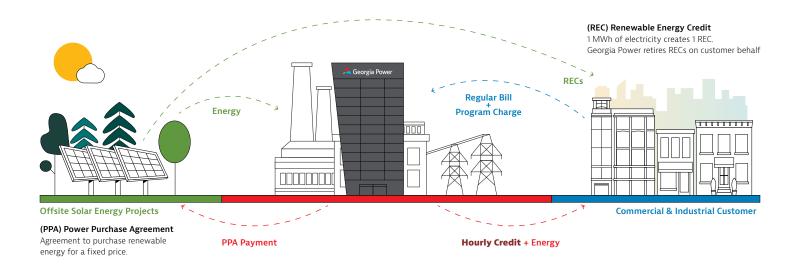

#### How it works

Georgia Power signs
Power Purchase
Agreement (PPA) with
renewable developer

Renewable energy generated delivered to the power grid

Customers Pay either

VARIABLE PRICE OPTION:

Fixed price per kWh charge based largely on the PPA supply cost.

FIXED PRICE OPTION:
Fixed cost per kWh based on the
current and projected valued of RECs

Customer recieves hourly credit per kWh (Variable Price Option only)