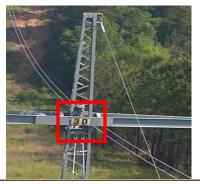

## Right-of-Way (If applicable, attach name, company address, and a contact person for all utilities involved in project.)

Draw in the space provided below the location of the proposed use. (Identify structures and show distances and angles from GPC structures). Diamonds on the line represent GPC structures on the right-of-way. Copy the series of numbers and/or letters from the upper half of each GPC structure (see example below) and enter in "GPC Structure Identification" block. Indicate which direction is "North" in relation to the right-of-way.

Structure Number ('30' & '35') GPC STRUCTURE IDENTIFICATION

Identify structures and show distances and angles from GPC structures