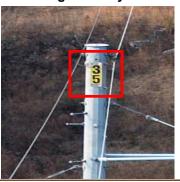

## Right-of-Way (If applicable, attach name, company address, and a contact person for all utilities involved in project.)

Draw in the space provided below the location of the proposed use. (Identify structures and show distances and angles from GPC structures). Diamonds on the line represent GPC structures on the right-of-way. Copy the series of numbers and/or letters from the upper half of each GPC structure (see example below) and enter in "GPC Structure Identification" block. Indicate which direction is "North" in relation to the right-of-way.

Structure Number ('30' & '35') GPC STRUCTURE IDENTIFICATION

Identify structures and show distances and angles from GPC structures