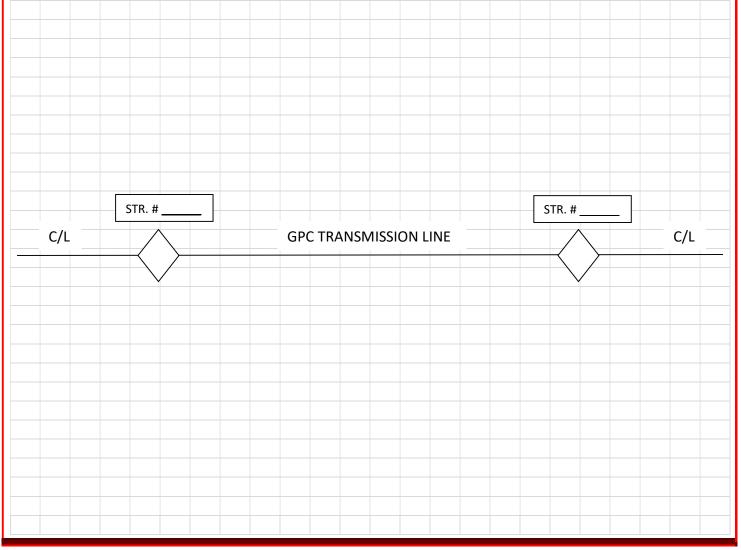

## Right-of-Way (If applicable, attach name, company address, and a contact person for all utilities involved in project.)

Draw in the space provided below the location of the proposed use. (Identify structures and show distances and angles from GPC structures). Diamonds on the line represent GPC structures on the right-of-way. Copy the series of numbers and/or letters from the upper half of each GPC structure (see example below) and enter in "GPC Structure Identification" block. Indicate which direction is "North" in relation to the right-of-way.

Structure Number ('30' & '35') GPC STRUCTURE IDENTIFICATION

Identify structures and show distances and angles from GPC structures