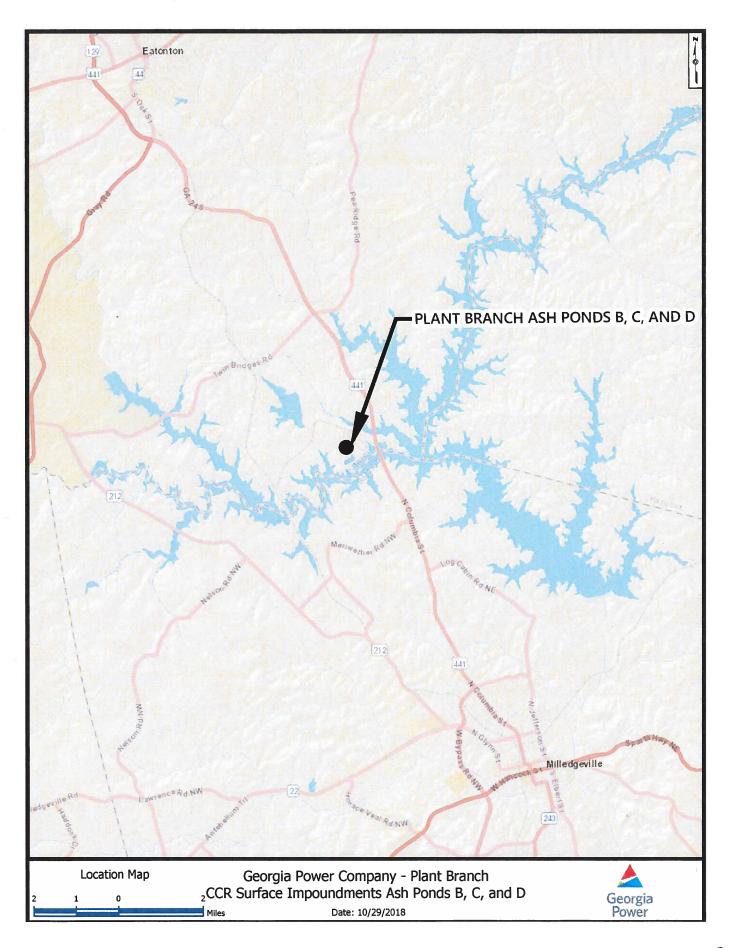

#### **Site Background and Ash Pond Description**

Plant Branch is located on approximately 3,200 acres of land off State Route 24 (US 441), on the northern shore of Lake Sinclair near Milledgeville and Eatonton, Putnam County, Georgia. The plant commenced operations in the 1960s, ceased generating electricity prior to April 2015, and is currently in the process of being decommissioned. Over the course of power generation at the facility, five ash ponds, identified as Ash Ponds A, B, C, D, and E, were utilized for storage of CCR. Ash Pond A, the first ash pond constructed at the Site, was taken out of service in the late 1960's and was closed in April 2016 by the removal and relocation of its stored CCR to Ash Pond E. Ash Ponds B, C, D, and E are currently not active and will be closed by removal, specifically, by relocation of the CCR stored in those ash ponds to a new, permitted, fully-lined, on-site CCR landfill.

Ash Ponds B, C, and D are located adjacent to each other to the west of the former coal pile area, while Ash Pond E is located approximately 0.6 miles to the northwest of Ash Ponds B, C, and D. Because of the close proximity of Ash Ponds B, C, and D to each other, Ash Ponds B, C, and D are considered as a CCR combined unit per 391-3-4-.01.