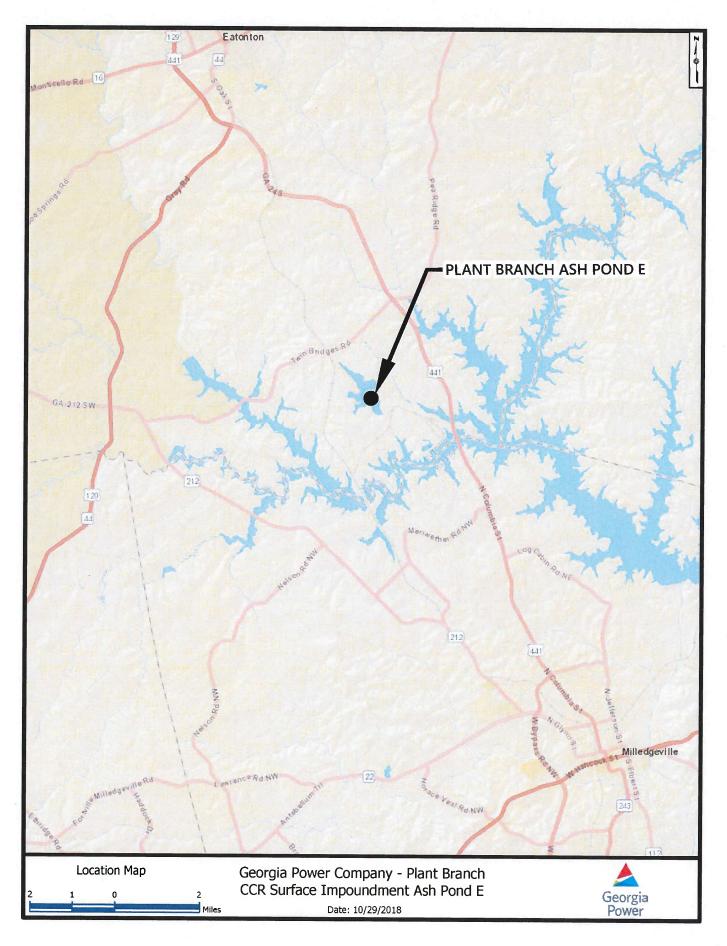

### **Site Background and Ash Pond Description**

Plant Branch is located on approximately 3,200 acres of land, off State Route 24 (US 441), on the northern shore of Lake Sinclair near Milledgeville and Eatonton, Putnam County, Georgia. The plant commenced operations in the 1960s, ceased generating electricity prior to April 2015, and is currently in the process of being decommissioned. Over the course of power generation at the facility, five ash ponds, identified as Ash Ponds A, B, C, D, and E, were utilized for storage of CCR. Ash Pond A, the first ash pond constructed at the Site, was taken out of service in the late 1960s and was closed in April 2016 by the removal and relocation of its stored CCR to Ash Pond E. Ash Ponds B, C, D, and E are currently not active and will be closed by removal, specifically, by relocation of the CCR stored in those ash ponds to a new, permitted, fully-lined, on-site CCR landfill.

#### Ash Pond E

Construction of Ash Pond E was completed in 1982 with CCR placement commencing in 1983. Ash Pond E currently has a surface area of approximately 348 acres and contains approximately 10,840,000 cubic yards of CCR. The ash pond is mostly wet, with the impoundment extending into four "finger" areas along the east side of the ash pond, referred to as Fingers 1 through 4 from north to south. Areas of exposed ash are observed south of Finger 1, in the northern portion of Finger 2, and in Finger 4. The ash pond includes an earthen dike retaining the CCR and water that is regulated as a Category I Dam under the Georgia Environmental Protection Division (GA EPD) Safe Dams Program.