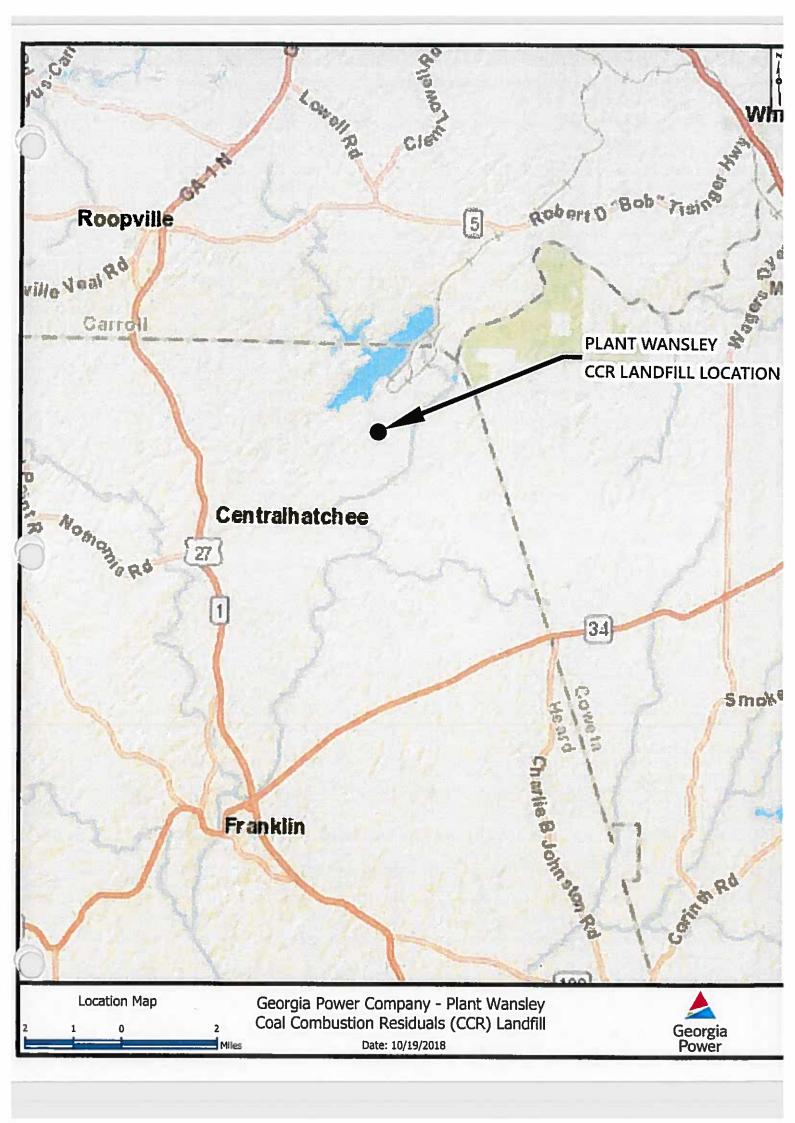

# 1. INTRODUCTION

Plant Wansley is located in northeast Heard County, Georgia, approximately 12 miles southeast of the City of Carrollton. The physical address of the plant is 1371 Liberty Church Road, Carrollton, Georgia. The plant property encompasses approximately 5100 acres and is bounded on the east by the Chattahoochee River. Plant Wansley consists of four gas-fired combined cycle units and two coal-fired units.

Georgia Power operates the Plant Wansley Coal Combustion Residual (CCR) Landfill in the southern portion of the plant property. The Plant Wansley CCR Landfill permitted boundary encompasses 324.57 acres and currently operates under Solid Waste Handling Permit No 074-005D(LI)<sup>1</sup> issued by the Georgia Environmental Protection Division (EPD) on July 1, 2010, amended by several minor modifications since the permit's issuance. The last revision to the existing permit was issued on March 21, 2018.