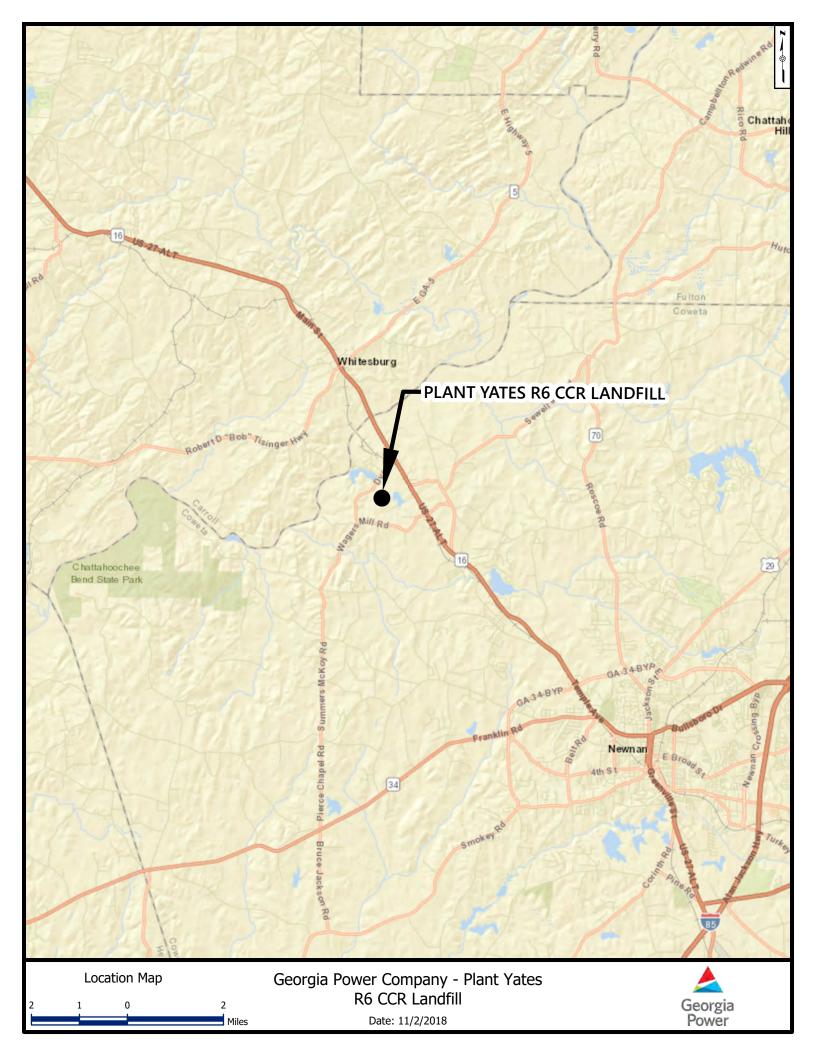

#### **OVERVIEW**

Plant Yates is located at 708 Dyer Road, on approximately 2,400 acres on the east bank of the Chattahoochee River in Coweta County, Georgia, approximately eight miles northwest of the city of Newnan. Plant Yates originally operated seven coal-fired steam generating units. Five of the units were retired in 2015 and the two largest units were converted from coal to natural gas and currently operate as a natural gas electric generation plant owned by Georgia Power Company (Georgia Power).

Pursuant to the requirements of Chapter 391-3-4-.10(9), Georgia Power has prepared this permit application for the closure of the Plant Yates R6 CCR Landfill. R6, which encompasses the former footprint of Ash Pond C, operated under Solid Waste Handling Permit 038-011D (LI) issued by the Georgia Environmental Protection Division (EPD) on May 17, 1985.