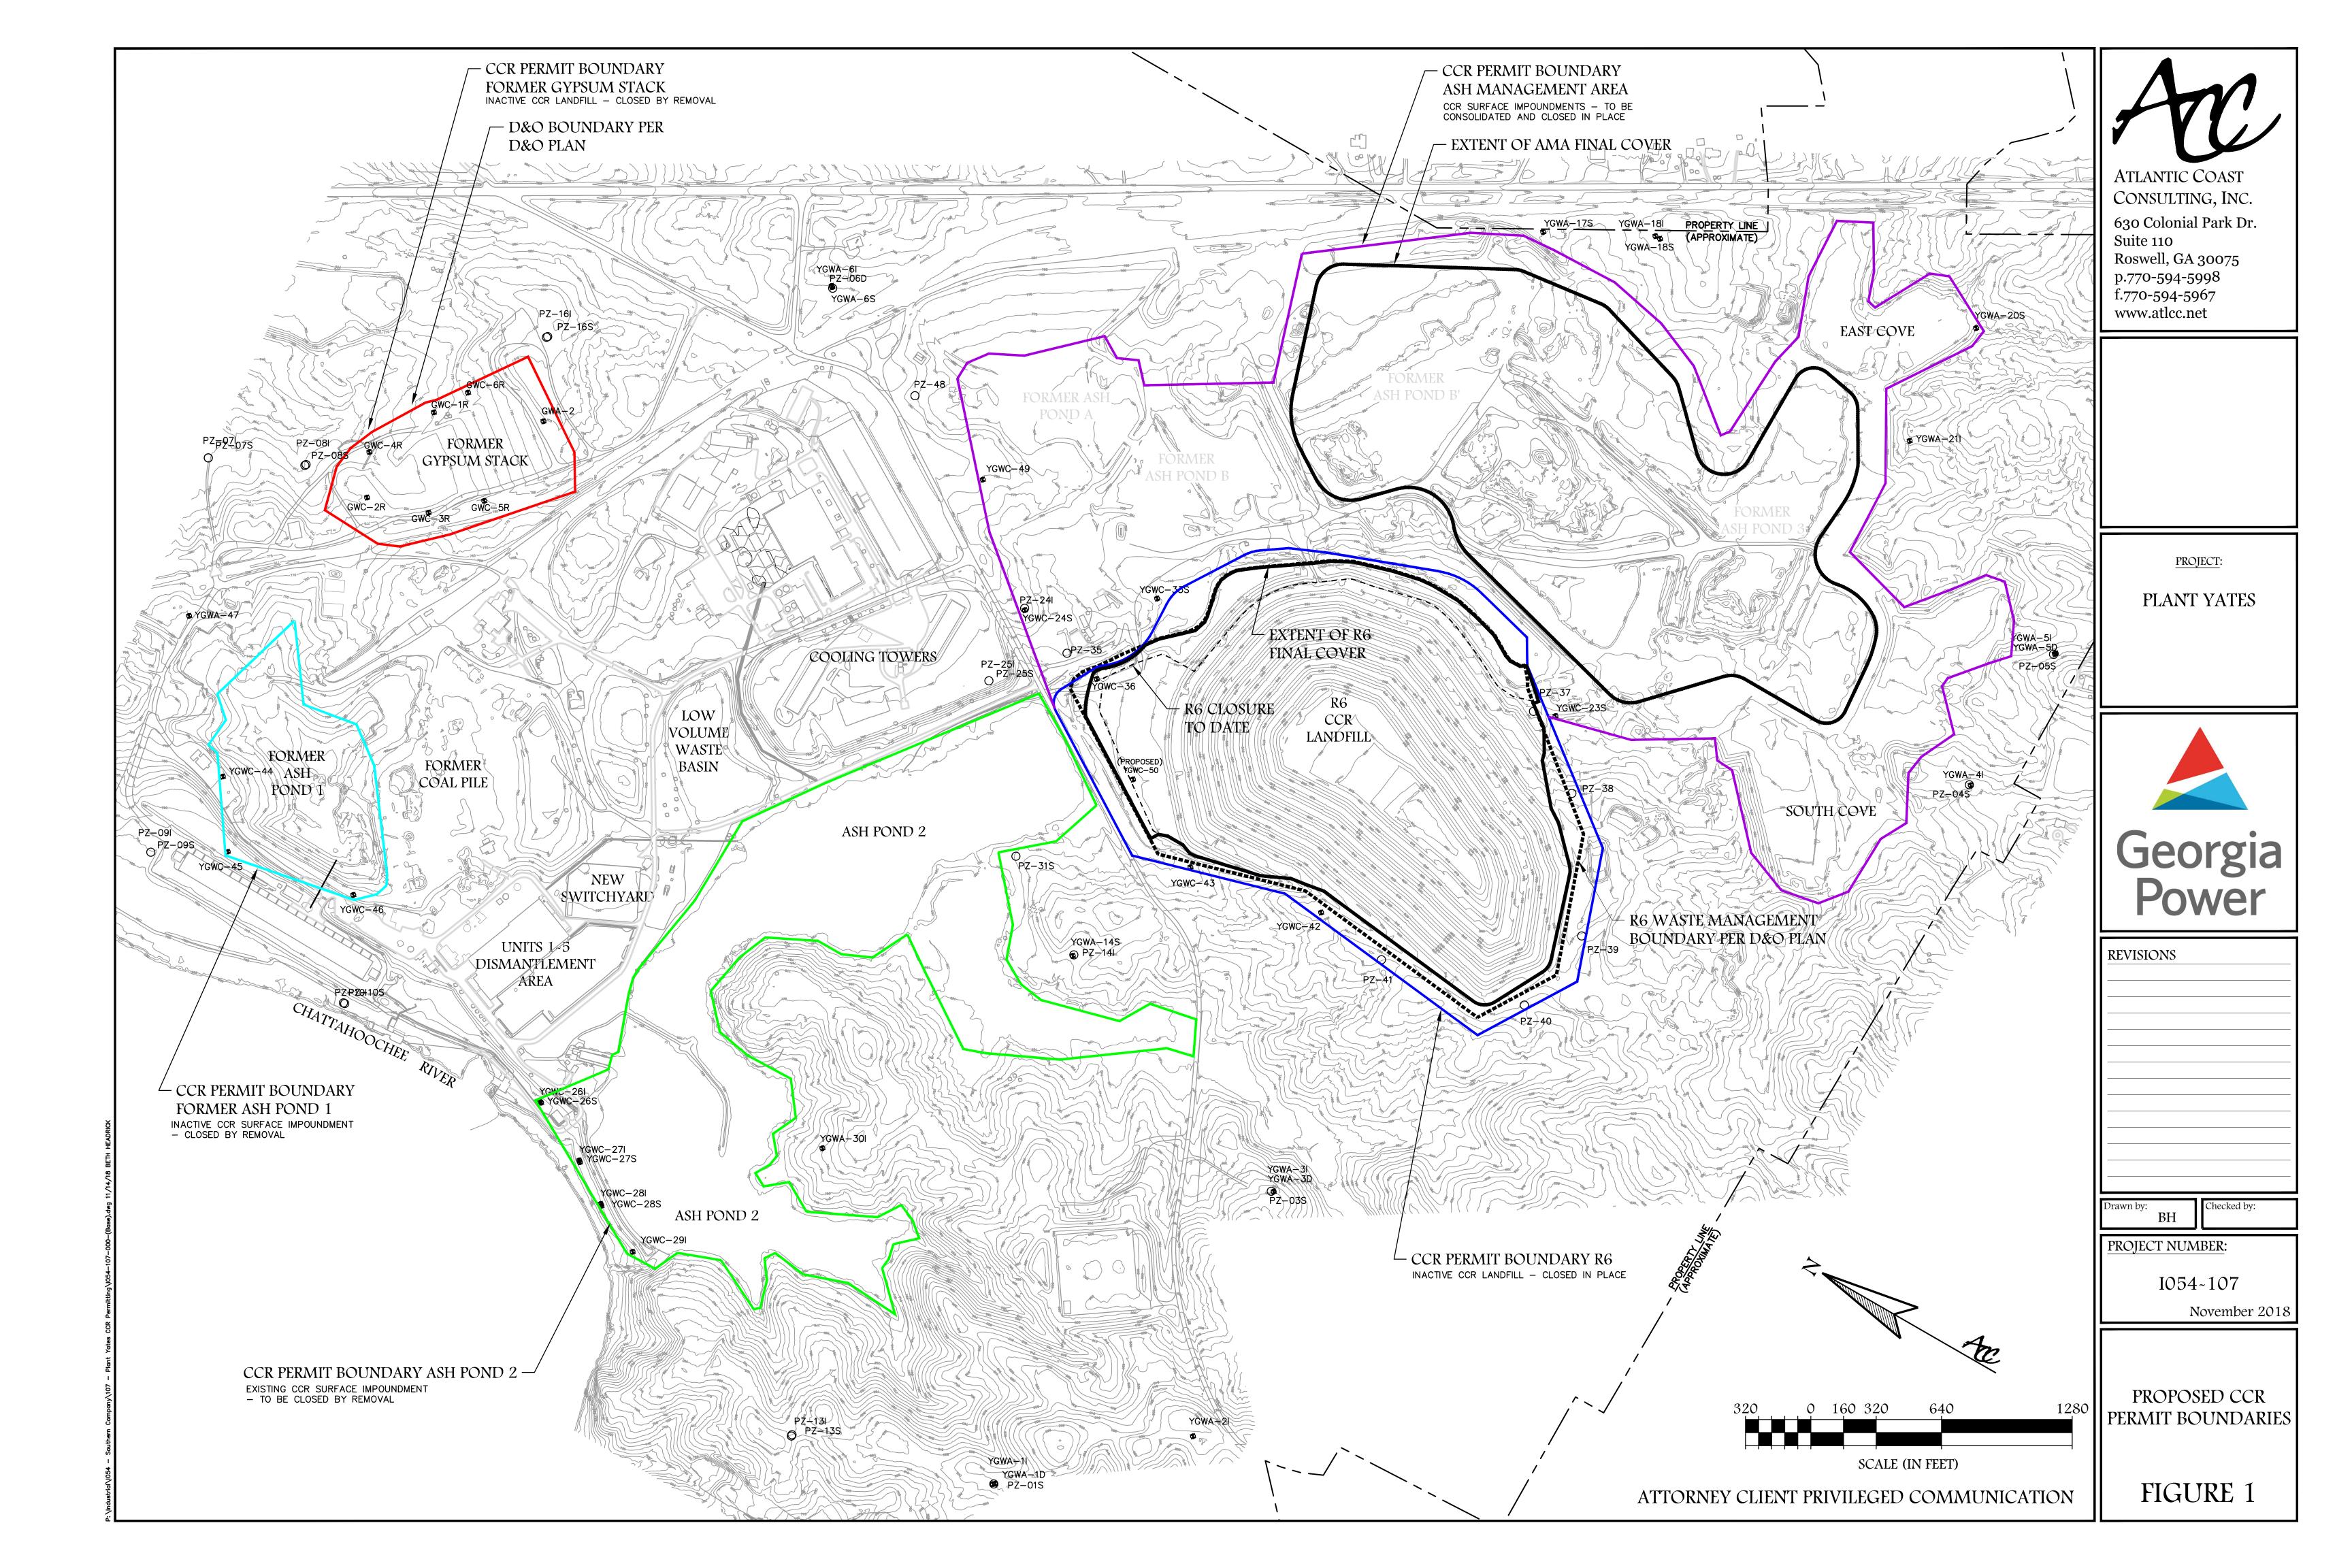

The permit applications for the Plant Yates CCR units are as follows (see Figure 1):

- CCR Landfill Gypsum Stack (Gypsum Stack) is an Inactive CCR landfill that was closed by removal and all removal and restoration activities were completed in late 2016;
- CCR Landfill R6 CCR Landfill is an Inactive CCR landfill that is being closed in place;
- CCR Surface Impoundment Ash Pond 1 (AP-1) is an Inactive CCR surface Impoundment that was closed by removal and closure construction has been completed;
- CCR Surface Impoundment Ash Pond 2 (AP-2) is an Existing CCR surface Impoundment that will be closed by removal; and
- CCR Surface Impoundments The Ash Management Area (AMA) is located within the former footprints of Ash Pond 3 (AP-3) and Ash Pond B' (AP-B'). This multi-pond area is currently being consolidated and closed in place and contains CCR from AP-1 and AP-2 (permitted separately as stated above) and Ash Pond A (AP-A) and Ash Pond B (AP-B) (included as part of the AMA permit application). AP-A is an Inactive CCR surface impoundment that was closed by removal and closure construction was completed in June 2017. AP-B is an Existing CCR surface impoundment that is also undergoing closure by removal.

Pursuant to the requirements of Chapter 391-3-4-.10(9), Georgia Power has prepared this permit application for the closure of the Plant Yates R6 CCR Landfill. R6, which encompasses the former footprint of Ash Pond C, operated under Solid Waste Handling Permit 038-011D (LI) issued by the Georgia Environmental Protection Division (EPD) on May 17, 1985.

The R6 Landfill Solid Waste Permit 038-011D (LI), defined the waste management boundary of approximately 80 acres. This CCR landfill permit application proposes a permit boundary of 92 acres to encompass the existing groundwater monitoring network. R6 is being closed in place and the closure construction is broken into 3 phases. Closure construction for Phase 1 and 2 which encompasses approximately 68 acres of the existing landfill, has been completed. Due to multiple CCR unit closures near R6 and the need to accommodate shared stormwater infrastructure, the remaining 14 acres will be closed in Phase 3.