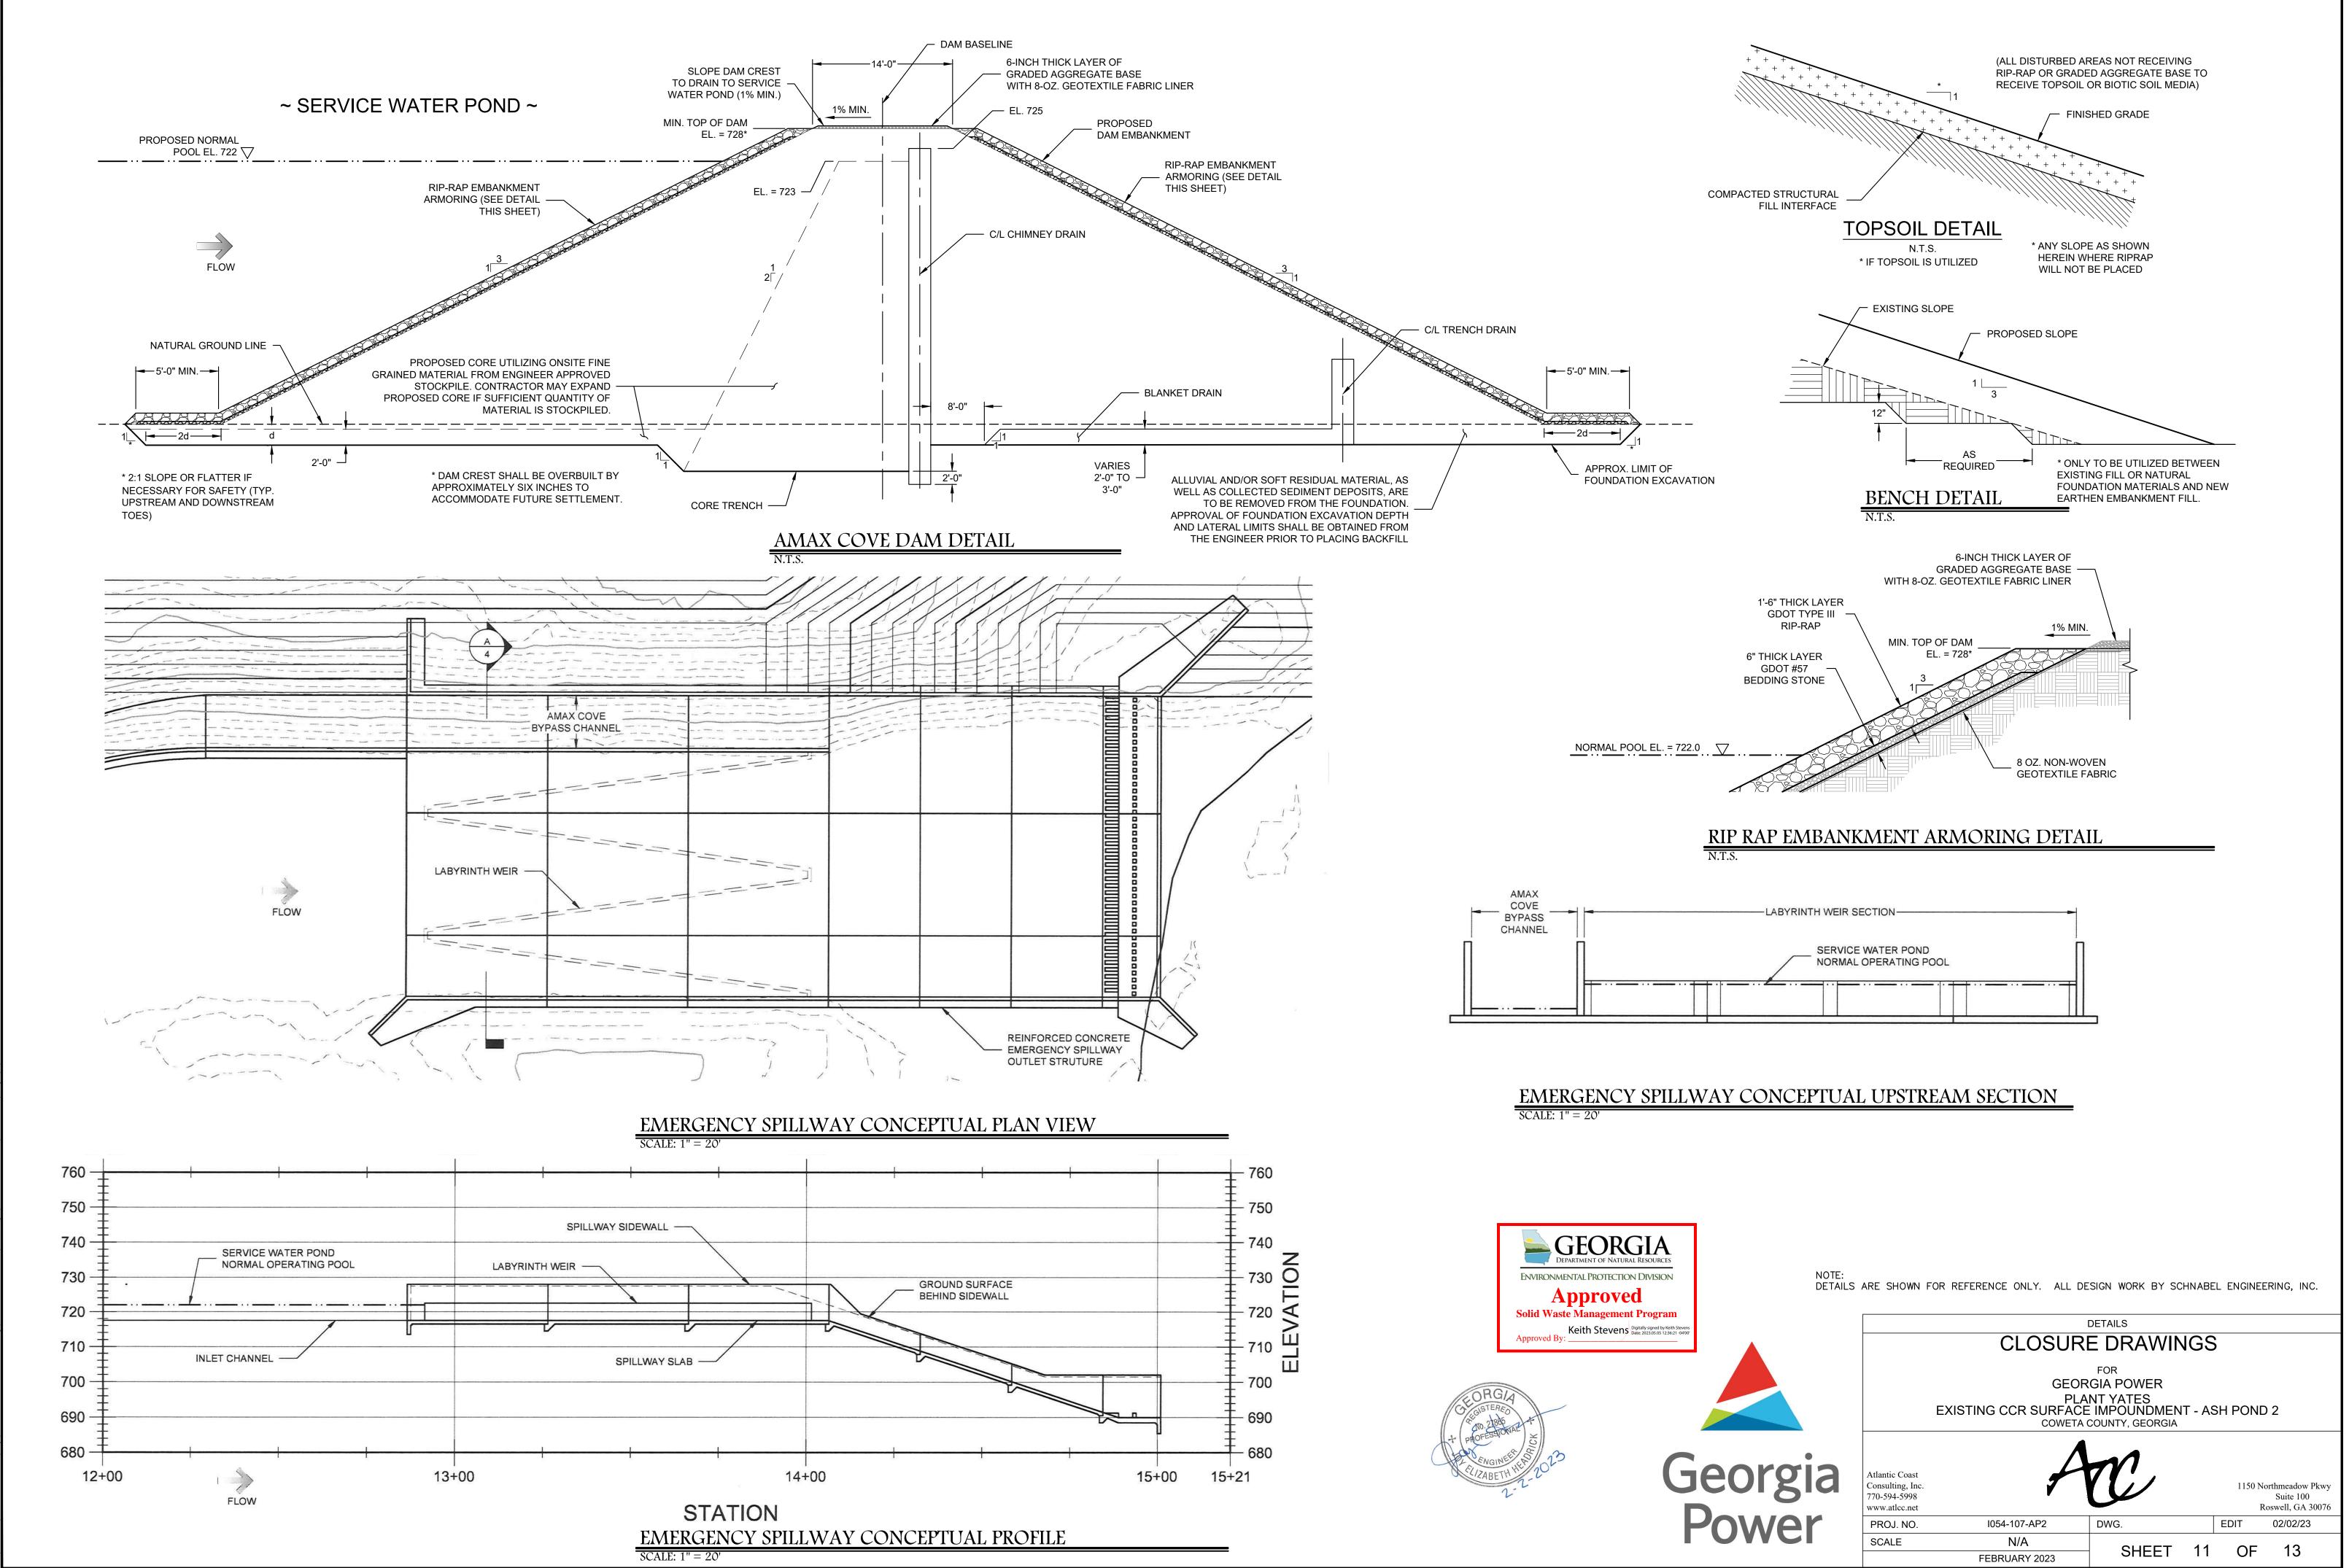

R AND 8 TO 12 INCHES APART. THE EDGES OF THE DISK SHOULD BE DULL ENOUGH NOT TO CUT THE MULCH BUT TO PRESS IT INTO THE SOIL LEAVING MUCH OF IT IN AN ERECT POSITION. STRAW OR HAY MULCH SHALL BE ANCHORED IMMEDIATELY AFTER APPLICATION. STRAW OR HAY MULCH SPREAD WITH SPECIAL BLOWER-TYPE EQUIPMENT MAY BE ANCHORED, TACKIFERS, BINDERS AND HYDRAULIC MULCH WITH TACKIFIER SPECIFICALLY DESIGNED FOR TACKING STRAW CAN BE SUBSTITUTED FOR EMULSIFIED ASPHALT. REFER TO MANUAL FOR EROSION AND SEDIMENT CONTROL IN GEORGIA, LATEST EDITION, SPECIFICATION TAC-TACKIFERS. PLASTIC MESH OF NETTING WITH MESH NO LARGER THAN ONE INCH BY ONE INCH SHALL BE INSTALLED ACCORDING TO MANUFACTURER'S SPECIFICATIONS. NETTING OF THE APPROPRIATE SIZE SHALL BE USED TO ANCHOR

WOOD WASTE. OPENINGS OF THE NETTING SHALL NOT BE LARGER