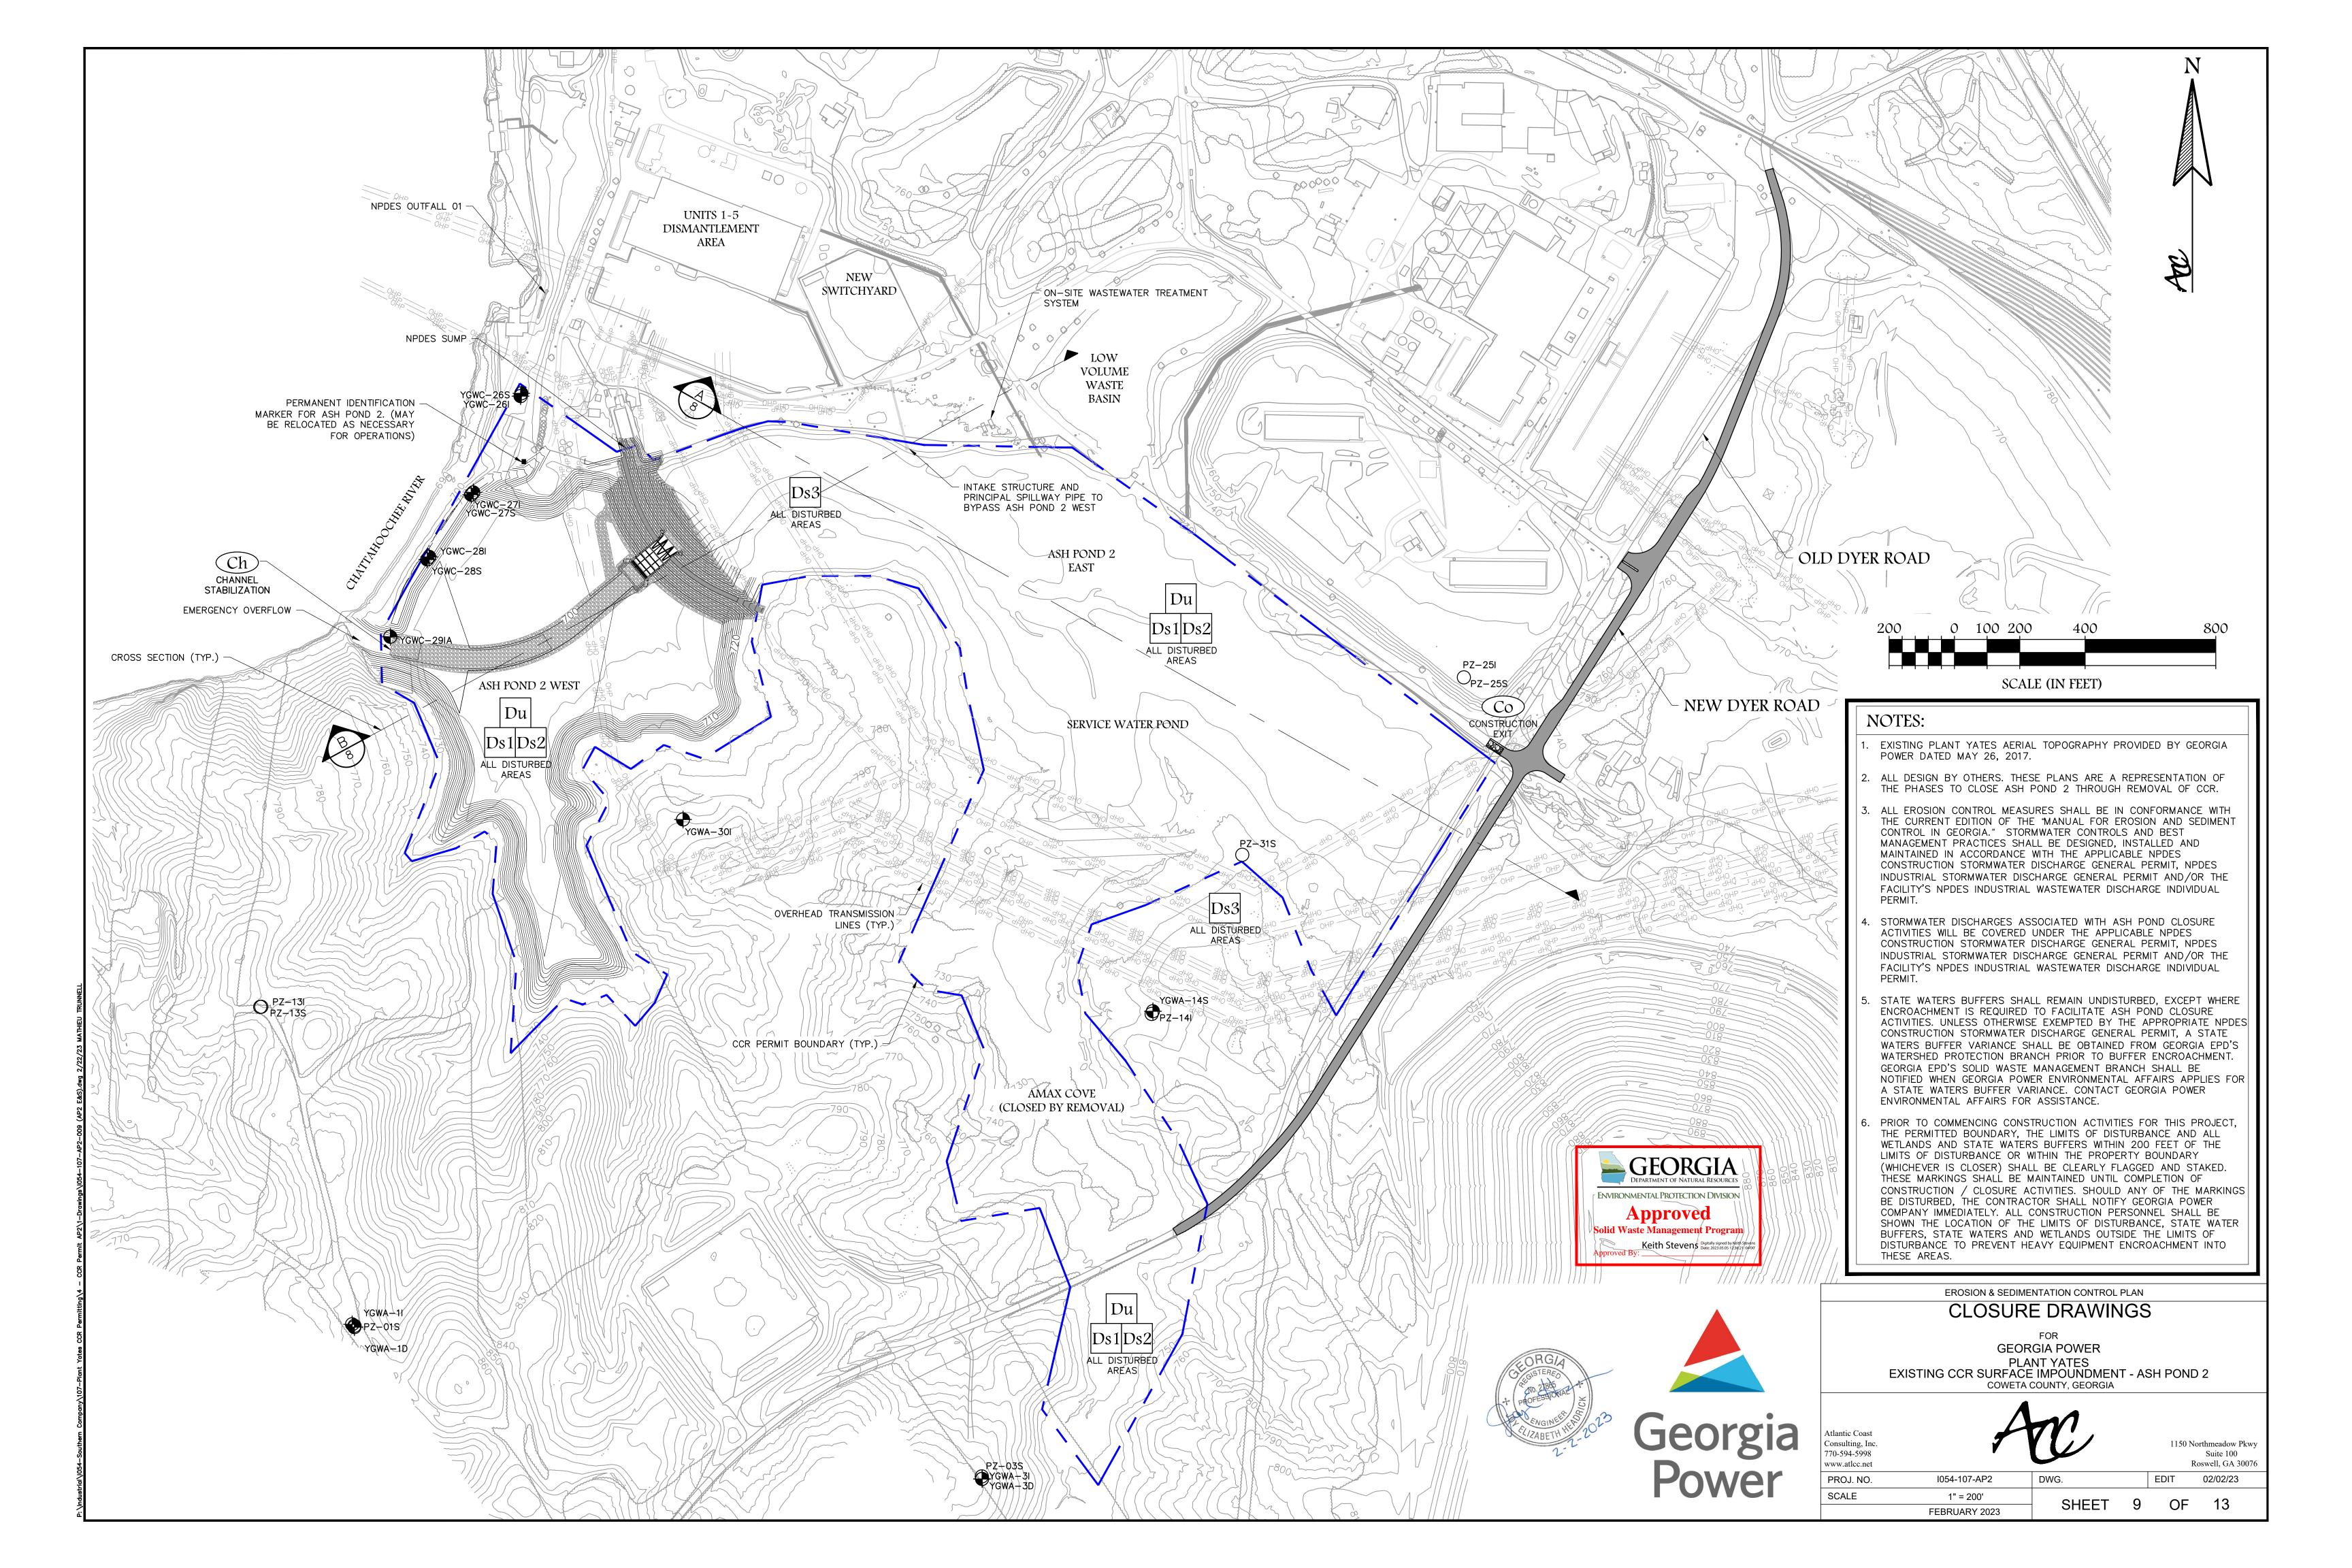

### GENERAL NOTES:

- 1. EXISTING PLANT YATES AERIAL TOPOGRAPHY PROVIDED BY GEORGIA POWER DATED MAY 26, 2017.
- 2. PROPERTY BOUNDARY SHOWN PROVIDED BY SOUTHERN COMPANY SERVICES IN ELECTRONIC FORMAT AND IS APPROXIMATE.
- 3. ALL DESIGN BY OTHERS. THESE PLANS ARE A REPRESENTATION OF THE PHASES TO CLOSE ASH POND 2 THROUGH REMOVAL OF CCR.
- 4. ALL EROSION CONTROL MEASURES SHALL BE IN CONFORMANCE WITH THE CURRENT EDITION OF THE "MANUAL FOR EROSION AND SEDIMENT CONTROL IN GEORGIA." STORMWATER CONTROLS AND BEST MANAGEMENT PRACTICES SHALL BE DESIGNED, INSTALLED AND MAINTAINED IN ACCORDANCE WITH THE APPLICABLE NPDES CONSTRUCTION STORMWATER DISCHARGE GENERAL PERMIT, NPDES INDUSTRIAL STORMWATER DISCHARGE GENERAL PERMIT AND/OR THE FACILITY'S NPDES INDUSTRIAL WASTEWATER DISCHARGE INDIVIDUAL PERMIT.
- 5. STORMWATER DISCHARGES ASSOCIATED WITH ASH POND CLOSURE ACTIVITIES WILL BE COVERED UNDER THE APPLICABLE NPDES CONSTRUCTION STORMWATER DISCHARGE GENERAL PERMIT, NPDES INDUSTRIAL STORMWATER DISCHARGE GENERAL PERMIT AND/OR THE FACILITY'S NPDES INDUSTRIAL WASTEWATER DISCHARGE INDIVIDUAL PERMIT.
- 6. STATE WATERS BUFFERS SHALL REMAIN UNDISTURBED, EXCEPT WHERE ENCROACHMENT IS REQUIRED TO FACILITATE ASH POND CLOSURE ACTIVITIES. UNLESS OTHERWISE EXEMPTED BY THE APPROPRIATE NPDES CONSTRUCTION STORMWATER DISCHARGE GENERAL PERMIT, A STATE WATERS BUFFER VARIANCE SHALL BE OBTAINED FROM GEORGIA EPD'S WATERSHED PROTECTION BRANCH PRIOR TO BUFFER ENCROACHMENT. GEORGIA EPD'S SOLID WASTE MANAGEMENT BRANCH SHALL BE NOTIFIED WHEN GEORGIA POWER ENVIRONMENTAL AFFAIRS APPLIES FOR A STATE WATERS BUFFER VARIANCE. CONTACT GEORGIA POWER ENVIRONMENTAL AFFAIRS FOR ASSISTANCE.
- PRIOR TO COMMENCING CONSTRUCTION ACTIVITIES FOR THIS PROJECT, THE PERMITTED BOUNDARY, THE LIMITS OF DISTURBANCE AND ALL WETLANDS AND STATE WATERS BUFFERS WITHIN 200 FEET OF THE LIMITS OF DISTURBANCE OR WITHIN THE PROPERTY BOUNDARY (WHICHEVER IS CLOSER) SHALL BE CLEARLY FLAGGED AND STAKED. THESE MARKINGS SHALL BE MAINTAINED UNTIL COMPLETION OF CONSTRUCTION / CLOSURE ACTIVITIES. SHOULD ANY OF THE MARKINGS BE DÍSTURBED, THE CONTRACTOR SHALL NOTIFY GEORGIA POWER COMPANY IMMEDIATELY. ALL CONSTRUCTION PERSONNEL SHALL BE SHOWN THE LOCATION OF THE LIMITS OF DISTURBANCE, STATE WATER BUFFERS, STATE WATERS AND WETLANDS OUTSIDE THE LIMITS OF DISTURBANCE TO PREVENT HEAVY EQUIPMENT ENCROACHMENT INTO THESE AREAS.