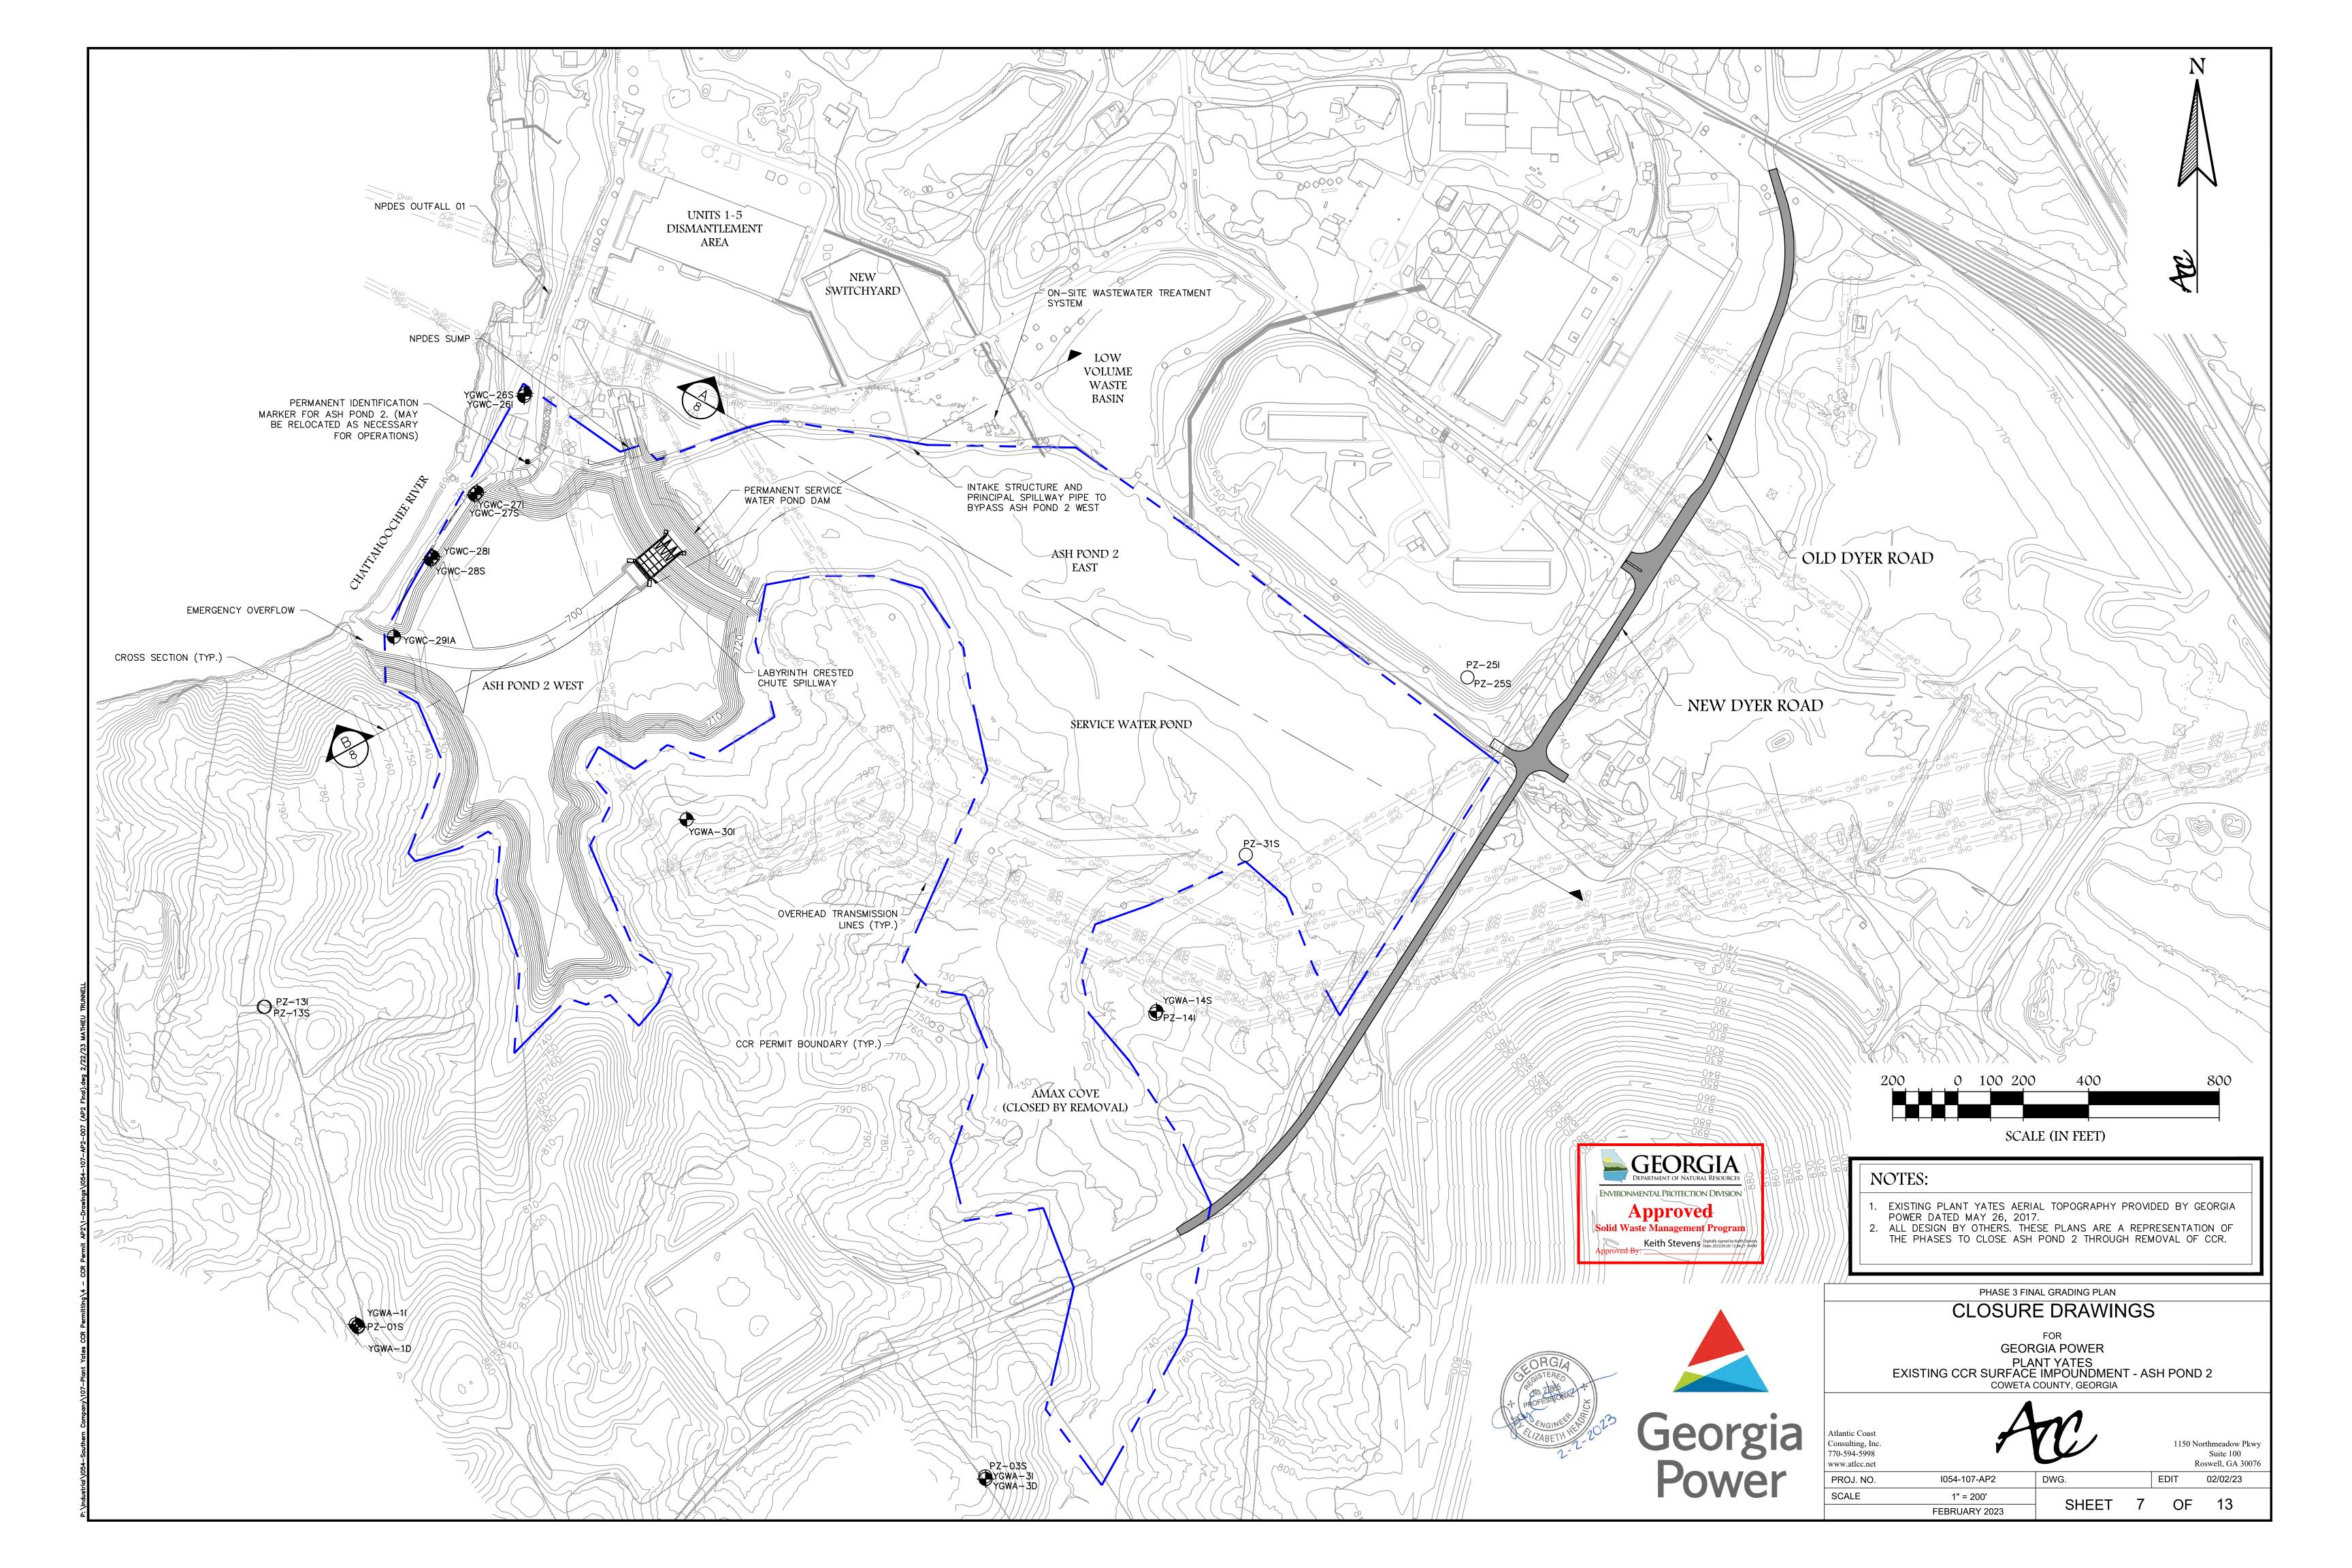

### GENERAL NOTES:

- 1. EXISTING PLANT YATES AERIAL TOPOGRAPHY PROVIDED BY GEORGIA POWER DATED MAY 26, 2017.
- 2. PROPERTY BOUNDARY SHOWN PROVIDED BY SOUTHERN COMPANY SERVICES IN ELECTRONIC FORMAT AND IS APPROXIMATE.
- 3. ALL DESIGN BY OTHERS. THESE PLANS ARE A REPRESENTATION OF THE PHASES TO CLOSE ASH POND 2 THROUGH REMOVAL OF CCR.
- 4. ALL EROSION CONTROL MEASURES SHALL BE IN CONFORMANCE WITH THE CURRENT EDITION OF THE "MANUAL FOR EROSION AND SEDIMENT CONTROL IN GEORGIA." STORMWATER CONTROLS AND BEST MANAGEMENT PRACTICES SHALL BE DESIGNED, INSTALLED AND MAINTAINED IN ACCORDANCE WITH THE APPLICABLE NPDES CONSTRUCTION STORMWATER DISCHARGE GENERAL PERMIT, NPDES INDUSTRIAL STORMWATER DISCHARGE GENERAL PERMIT AND/OR THE FACILITY'S NPDES INDUSTRIAL WASTEWATER DISCHARGE INDIVIDUAL PERMIT.
- 5. STORMWATER DISCHARGES ASSOCIATED WITH ASH POND CLOSURE ACTIVITIES WILL BE COVERED UNDER THE APPLICABLE NPDES CONSTRUCTION STORMWATER DISCHARGE GENERAL PERMIT, NPDES INDUSTRIAL STORMWATER DISCHARGE GENERAL PERMIT AND/OR THE FACILITY'S NPDES INDUSTRIAL WASTEWATER DISCHARGE INDIVIDUAL PERMIT.
- 6. STATE WATERS BUFFERS SHALL REMAIN UNDISTURBED, EXCEPT WHERE ENCROACHMENT IS REQUIRED TO FACILITATE ASH POND CLOSURE ACTIVITIES. UNLESS OTHERWISE EXEMPTED BY THE APPROPRIATE NPDES CONSTRUCTION STORMWATER DISCHARGE GENERAL PERMIT, A STATE WATERS BUFFER VARIANCE SHALL BE OBTAINED FROM GEORGIA EPD'S WATERSHED PROTECTION BRANCH PRIOR TO BUFFER ENCROACHMENT. GEORGIA EPD'S SOLID WASTE MANAGEMENT BRANCH SHALL BE NOTIFIED WHEN GEORGIA POWER ENVIRONMENTAL AFFAIRS APPLIES FOR A STATE WATERS BUFFER VARIANCE. CONTACT GEORGIA POWER ENVIRONMENTAL AFFAIRS FOR ASSISTANCE.
- PRIOR TO COMMENCING CONSTRUCTION ACTIVITIES FOR THIS PROJECT, THE PERMITTED BOUNDARY, THE LIMITS OF DISTURBANCE AND ALL WETLANDS AND STATE WATERS BUFFERS WITHIN 200 FEET OF THE LIMITS OF DISTURBANCE OR WITHIN THE PROPERTY BOUNDARY (WHICHEVER IS CLOSER) SHALL BE CLEARLY FLAGGED AND STAKED. THESE MARKINGS SHALL BE MAINTAINED UNTIL COMPLETION OF CONSTRUCTION / CLOSURE ACTIVITIES. SHOULD ANY OF THE MARKINGS BE DÍSTURBED, THE CONTRACTOR SHALL NOTIFY GEORGIA POWER COMPANY IMMEDIATELY. ALL CONSTRUCTION PERSONNEL SHALL BE SHOWN THE LOCATION OF THE LIMITS OF DISTURBANCE, STATE WATER BUFFERS, STATE WATERS AND WETLANDS OUTSIDE THE LIMITS OF DISTURBANCE TO PREVENT HEAVY EQUIPMENT ENCROACHMENT INTO THESE AREAS.