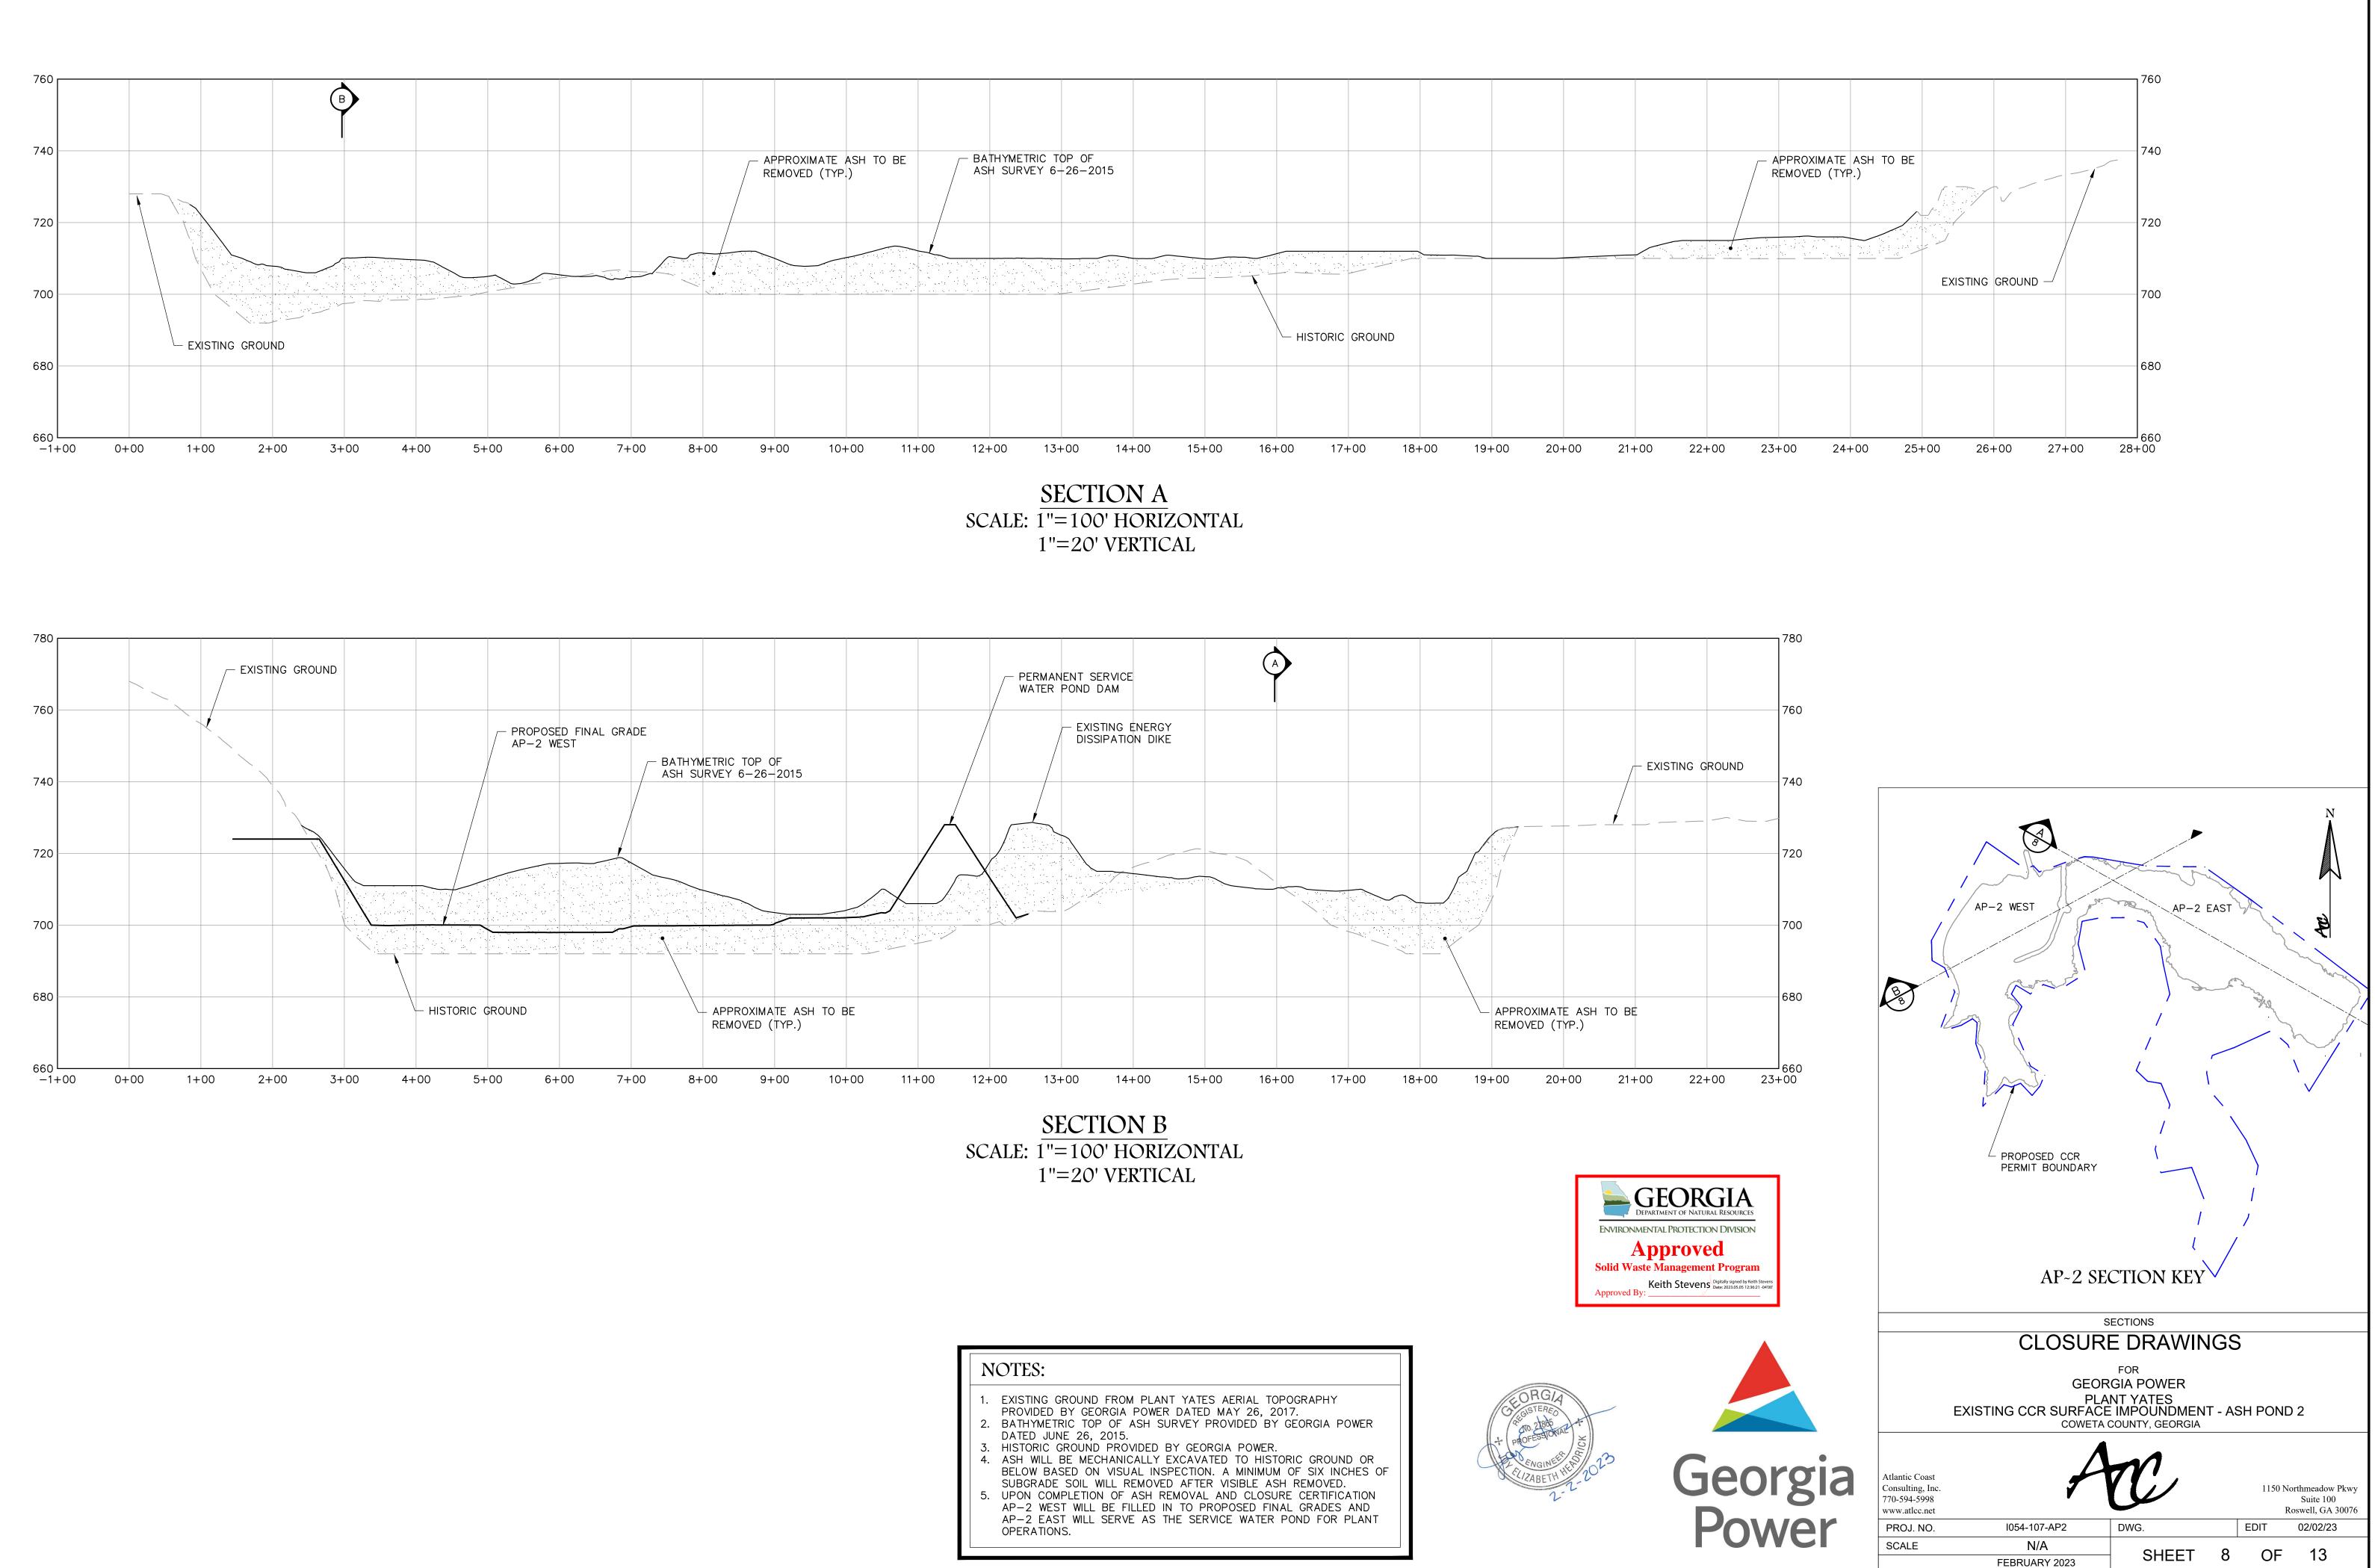

### GENERAL NOTES:

- 1. EXISTING PLANT YATES AERIAL TOPOGRAPHY PROVIDED BY GEORGIA POWER DATED MAY 26, 2017.
- 2. PROPERTY BOUNDARY SHOWN PROVIDED BY SOUTHERN COMPANY SERVICES IN ELECTRONIC FORMAT AND IS APPROXIMATE.
- 3. ALL DESIGN BY OTHERS. THESE PLANS ARE A REPRESENTATION OF THE PHASES TO CLOSE ASH POND 2 THROUGH REMOVAL OF CCR.
- 4. ALL EROSION CONTROL MEASURES SHALL BE IN CONFORMANCE WITH THE CURRENT EDITION OF THE "MANUAL FOR EROSION AND SEDIMENT CONTROL IN GEORGIA." STORMWATER CONTROLS AND BEST MANAGEMENT PRACTICES SHALL BE DESIGNED, INSTALLED AND MAINTAINED IN ACCORDANCE WITH THE APPLICABLE NPDES CONSTRUCTION STORMWATER DISCHARGE GENERAL PERMIT, NPDES INDUSTRIAL STORMWATER DISCHARGE GENERAL PERMIT AND/OR THE FACILITY'S NPDES INDUSTRIAL WASTEWATER DISCHARGE INDIVIDUAL PERMIT.
- 5. STORMWATER DISCHARGES ASSOCIATED WITH ASH POND CLOSURE ACTIVITIES WILL BE COVERED UNDER THE APPLICABLE NPDES CONSTRUCTION STORMWATER DISCHARGE GENERAL PERMIT, NPDES INDUSTRIAL STORMWATER DISCHARGE GENERAL PERMIT AND/OR THE FACILITY'S NPDES INDUSTRIAL WASTEWATER DISCHARGE INDIVIDUAL PERMIT.
- 6. STATE WATERS BUFFERS SHALL REMAIN UNDISTURBED, EXCEPT WHERE ENCROACHMENT IS REQUIRED TO FACILITATE ASH POND CLOSURE ACTIVITIES. UNLESS OTHERWISE EXEMPTED BY THE APPROPRIATE NPDES CONSTRUCTION STORMWATER DISCHARGE GENERAL PERMIT, A STATE WATERS BUFFER VARIANCE SHALL BE OBTAINED FROM GEORGIA EPD'S WATERSHED PROTECTION BRANCH PRIOR TO BUFFER ENCROACHMENT. GEORGIA EPD'S SOLID WASTE MANAGEMENT BRANCH SHALL BE NOTIFIED WHEN GEORGIA POWER ENVIRONMENTAL AFFAIRS APPLIES FOR A STATE WATERS BUFFER VARIANCE. CONTACT GEORGIA POWER ENVIRONMENTAL AFFAIRS FOR ASSISTANCE.
- PRIOR TO COMMENCING CONSTRUCTION ACTIVITIES FOR THIS PROJECT, THE PERMITTED BOUNDARY, THE LIMITS OF DISTURBANCE AND ALL WETLANDS AND STATE WATERS BUFFERS WITHIN 200 FEET OF THE LIMITS OF DISTURBANCE OR WITHIN THE PROPERTY BOUNDARY (WHICHEVER IS CLOSER) SHALL BE CLEARLY FLAGGED AND STAKED. THESE MARKINGS SHALL BE MAINTAINED UNTIL COMPLETION OF CONSTRUCTION / CLOSURE ACTIVITIES. SHOULD ANY OF THE MARKINGS BE DÍSTURBED, THE CONTRACTOR SHALL NOTIFY GEORGIA POWER COMPANY IMMEDIATELY. ALL CONSTRUCTION PERSONNEL SHALL BE SHOWN THE LOCATION OF THE LIMITS OF DISTURBANCE, STATE WATER BUFFERS, STATE WATERS AND WETLANDS OUTSIDE THE LIMITS OF DISTURBANCE TO PREVENT HEAVY EQUIPMENT ENCROACHMENT INTO THESE AREAS.