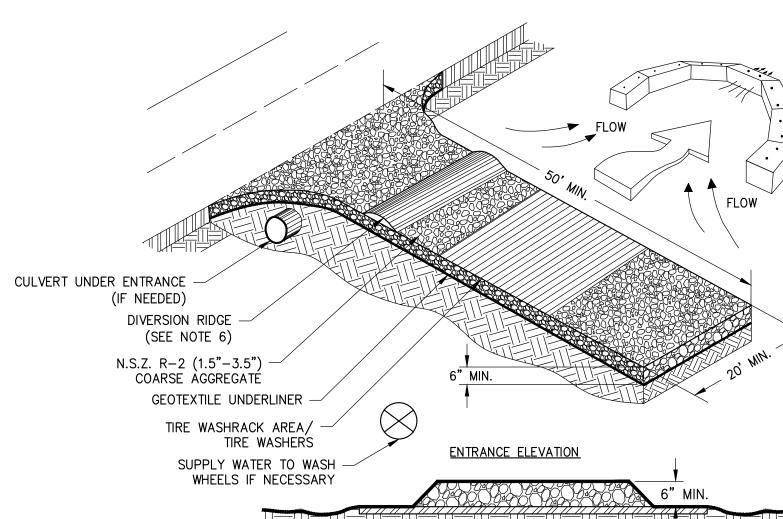

|
| <u>[</u>                                                     | DISTURBED            |            |        |          |         | 2      | <u>N</u> [ | Ds2      | 2        |                                                                                                 | THIS MATERIAL IS EASY APPLICATION.                                                                                      |
|                                                              | <u>(WITH TE</u>      | MPOR       | ARY    | SE       | EDIN    | IG)    | L          | 034      | 4        |                                                                                                 | 2. WOOD WASTE (CHIPS, SAWDUST OR BARK) SHALL BE APPLIED                                                                 |



. AVOID LOCATING ON STEEP SLOPES OR AT CURVES ON PUBLIC ROADS. 2. REMOVE ALL VEGETATION AND OTHER UNSUITABLE MATERIAL FROM THE FOUNDATION AREA, GRADE, AND CROWN FOR POSITIVE

DRAINAGE.

- 3. AGGREGATE SIZE SHALL BE IN ACCORDANCE WITH NATIONAL STONE ASSOCIATION R-2 (1.5"-3.5" STONE). 4. GRAVEL PAD SHALL HAVE A MINIMUM THICKNESS OF 6".
- 5. PAD WIDTH SHALL BE EQUAL FULL WIDTH AT ALL POINTS OF VEHICULAR EGRESS, BUT NO LESS THAN 20'.
- 6. A DIVERSION RIDGE SHOULD BE CONSTRUCTED WHEN GRADE TOWARD PAVED AREA IS GREATER THAN 2%.. 7. INSTALL PIPE UNDER THE ENTRANCE IF NEEDED TO MAINTAIN DRAINAGE DITCHES.
- 8. WHEN WASHING IS REQUIRED, IT SHOULD BE DONE ON AN AREA STABILIZED WITH CRUSHED STONE THAT DRAINS INTO AN APPROVED SEDIMENT TRAP OR SEDIMENT BASIN (DIVERT ALL SURFACE RUNOFF AND DRAINAGE FRO