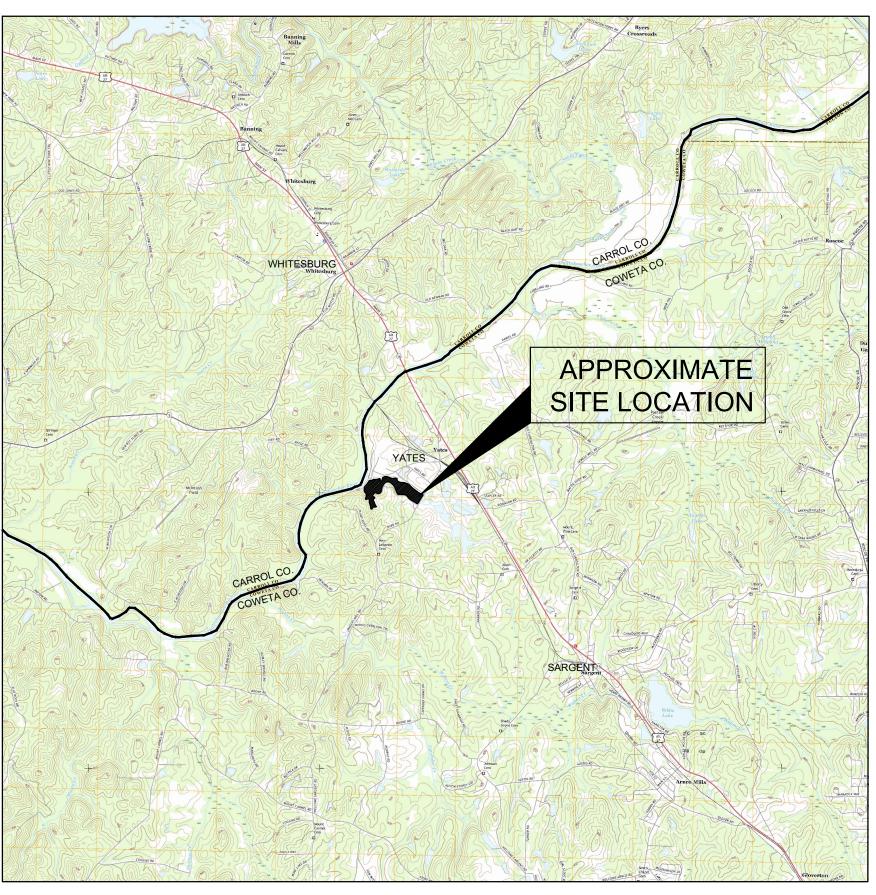

### SITE ADDRESS

PLANT YATES 708 DYER ROAD NEWNAN, GA30263 (770) 252-0650

PROJECT SITE LOCATION SCALE: 1" = 1 MILE SOURCES: USGS QUAD MAP DATED 2017 WHITESBURG, GA USGS QUAD MAP DATED 2017 NEWNAN NORTH, GA USGS QUAD MAP DATED 2017 HULETT, GA USGS QUAD MAP DATED 2017 RICO, GA