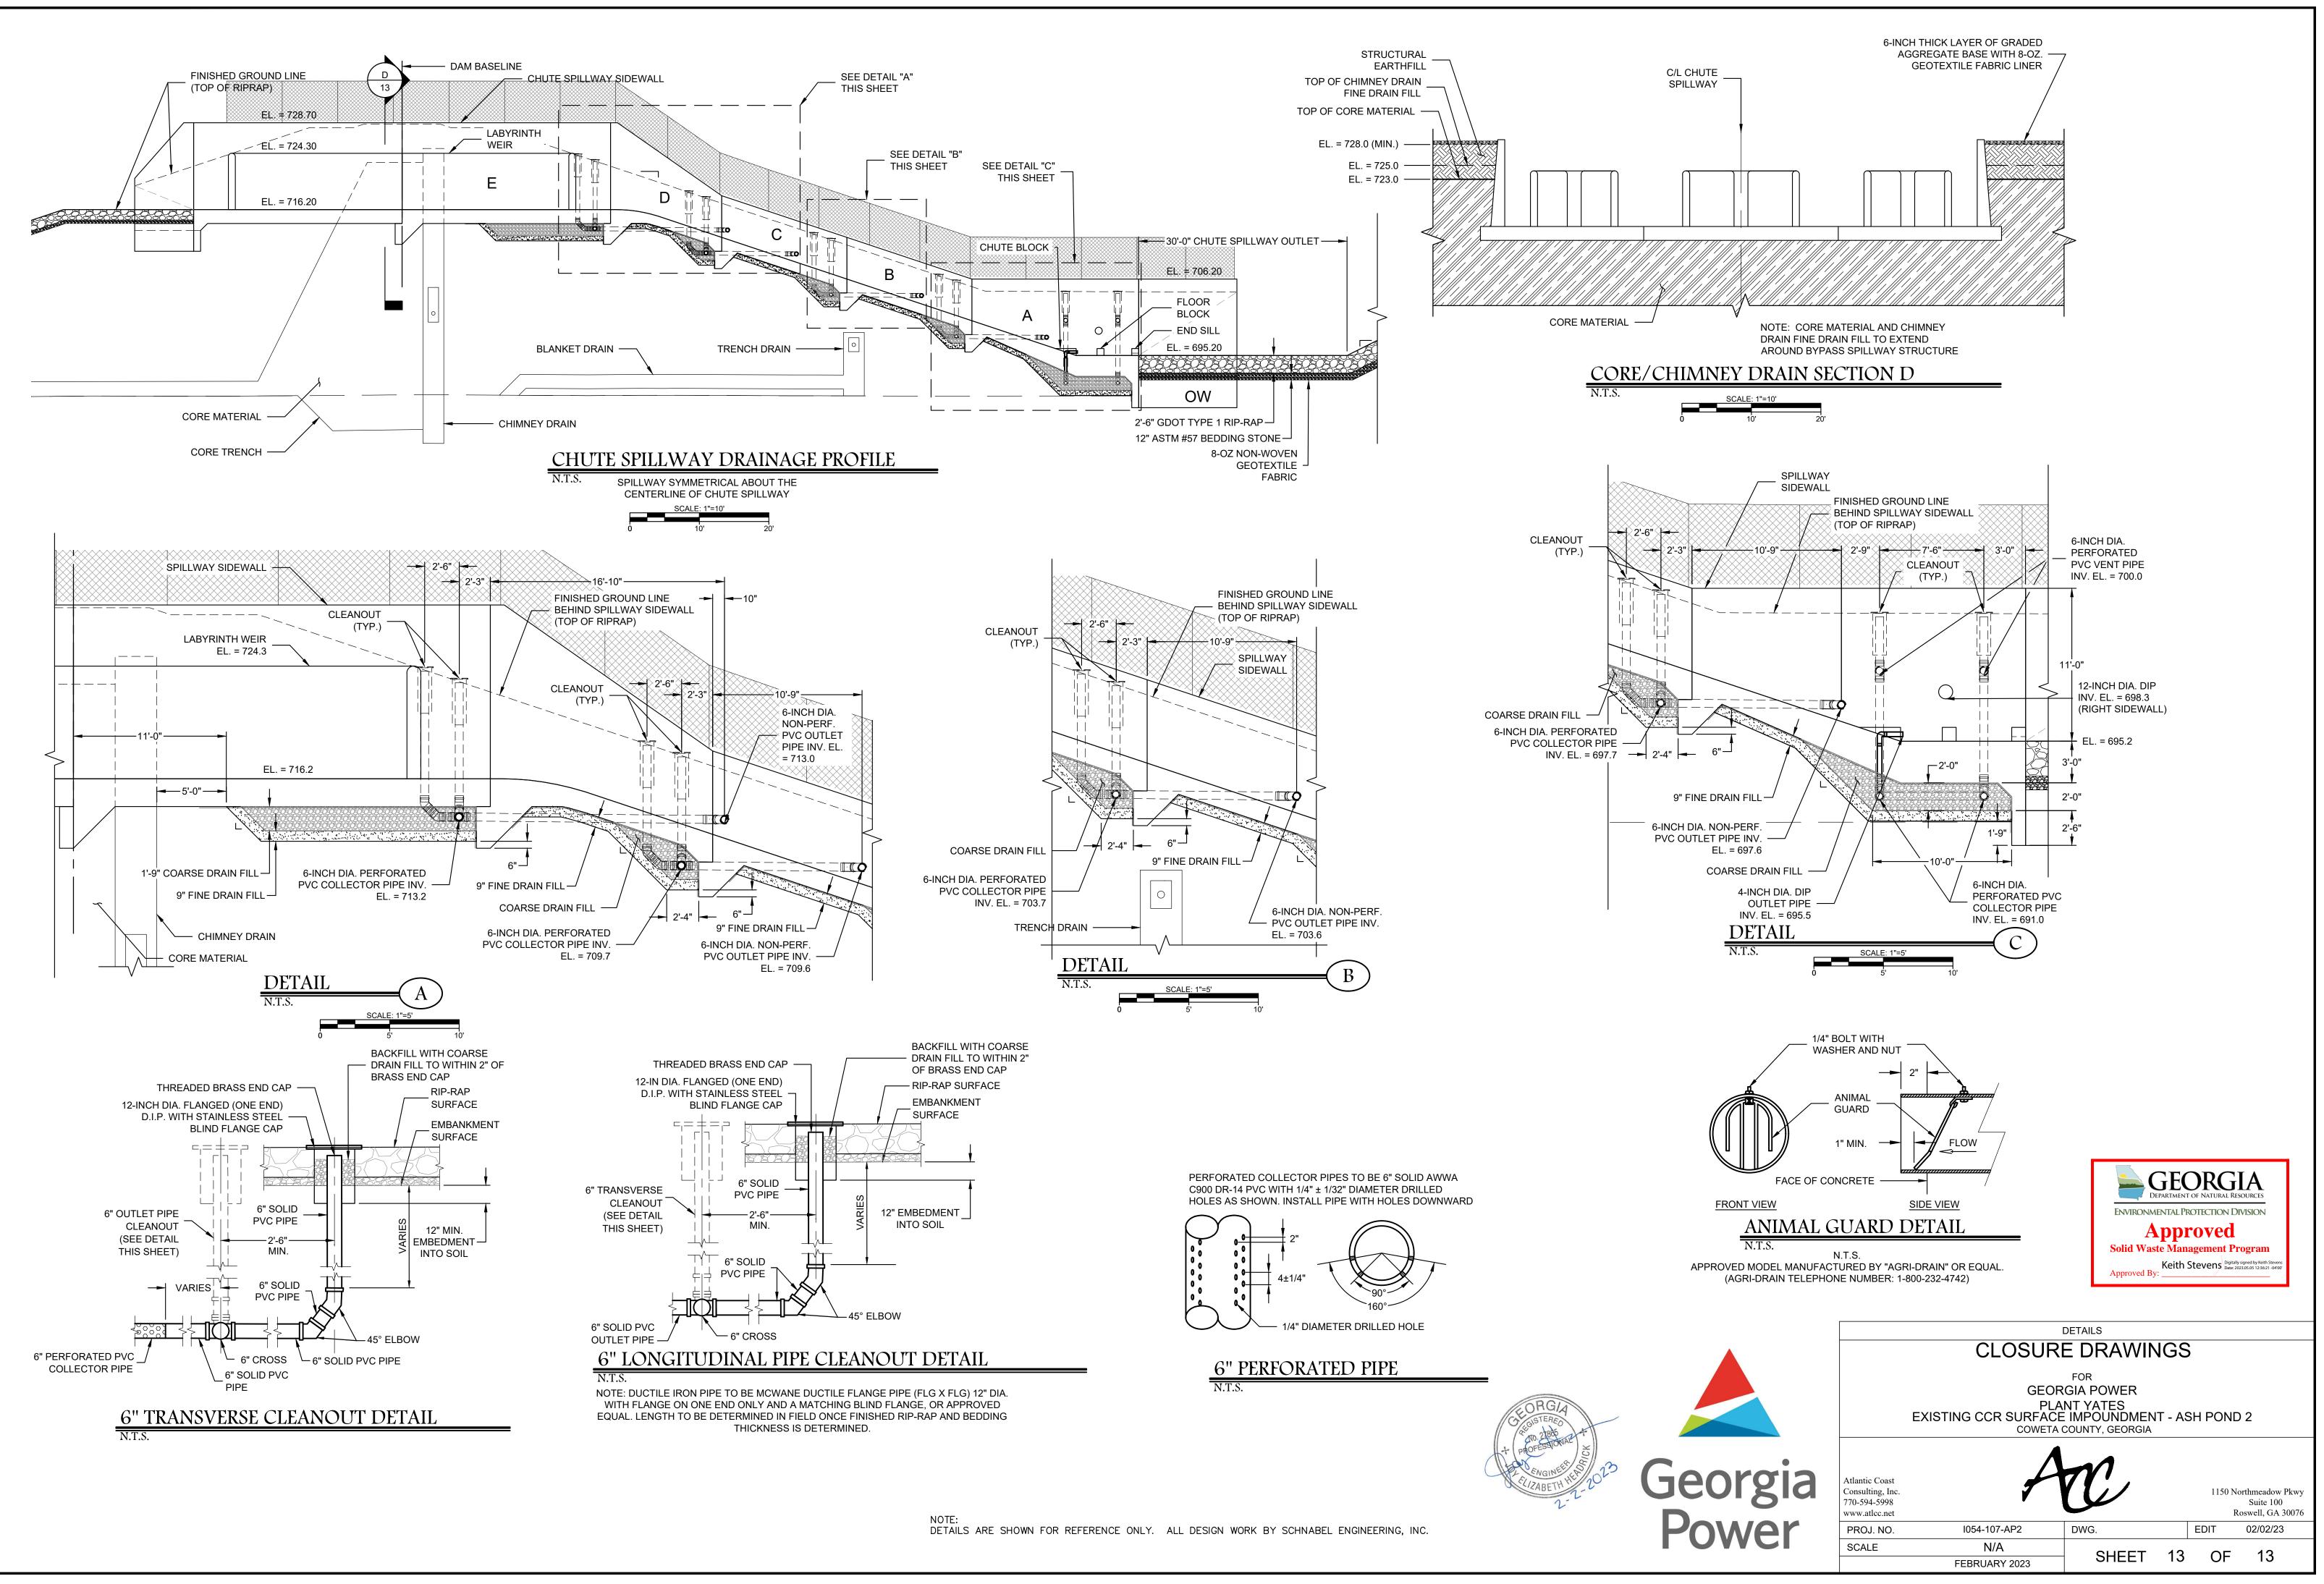

D 8 TO 12 INCHES APART. THE EDGES OF THE DISK SHOULD BE DULL ENOUGH NOT TO CUT THE MULCH BUT TO PRESS IT INTO THE SOIL LEAVING MUCH OF IT IN AN ERECT POSITION. STRAW OR HAY MULCH SHALL BE ANCHORED IMMEDIATELY AFTER APPLICATION. STRAW OR HAY MULCH SPREAD WITH SPECIAL BLOWER-TYPE EQUIPMENT MAY BE ANCHORED, TACKIFERS, BINDERS AND HYDRAULIC MULCH WITH TACKIFIER SPECIFICALLY DESIGNED FOR TACKING STRAW CAN BE SUBSTITUTED FOR EMULSIFIED ASPHALT. REFER TO MANUAL FOR EROSION AND SEDIMENT CONTROL IN GEORGIA, LATEST EDITION, SPECIFICATION TAC-TACKIFERS. PLASTIC MESH OF NETTING WITH MESH NO LARGER THAN ONE INCH BY ONE INCH SHALL BE INSTALLED ACCORDING TO MANUFACTURER'S SPECIFICATIONS. NETTING OF THE APPROPRIATE SIZE SHALL BE USED TO ANCHOR

WOOD WASTE. OPENINGS OF THE NETTING SHALL NOT BE LARGER