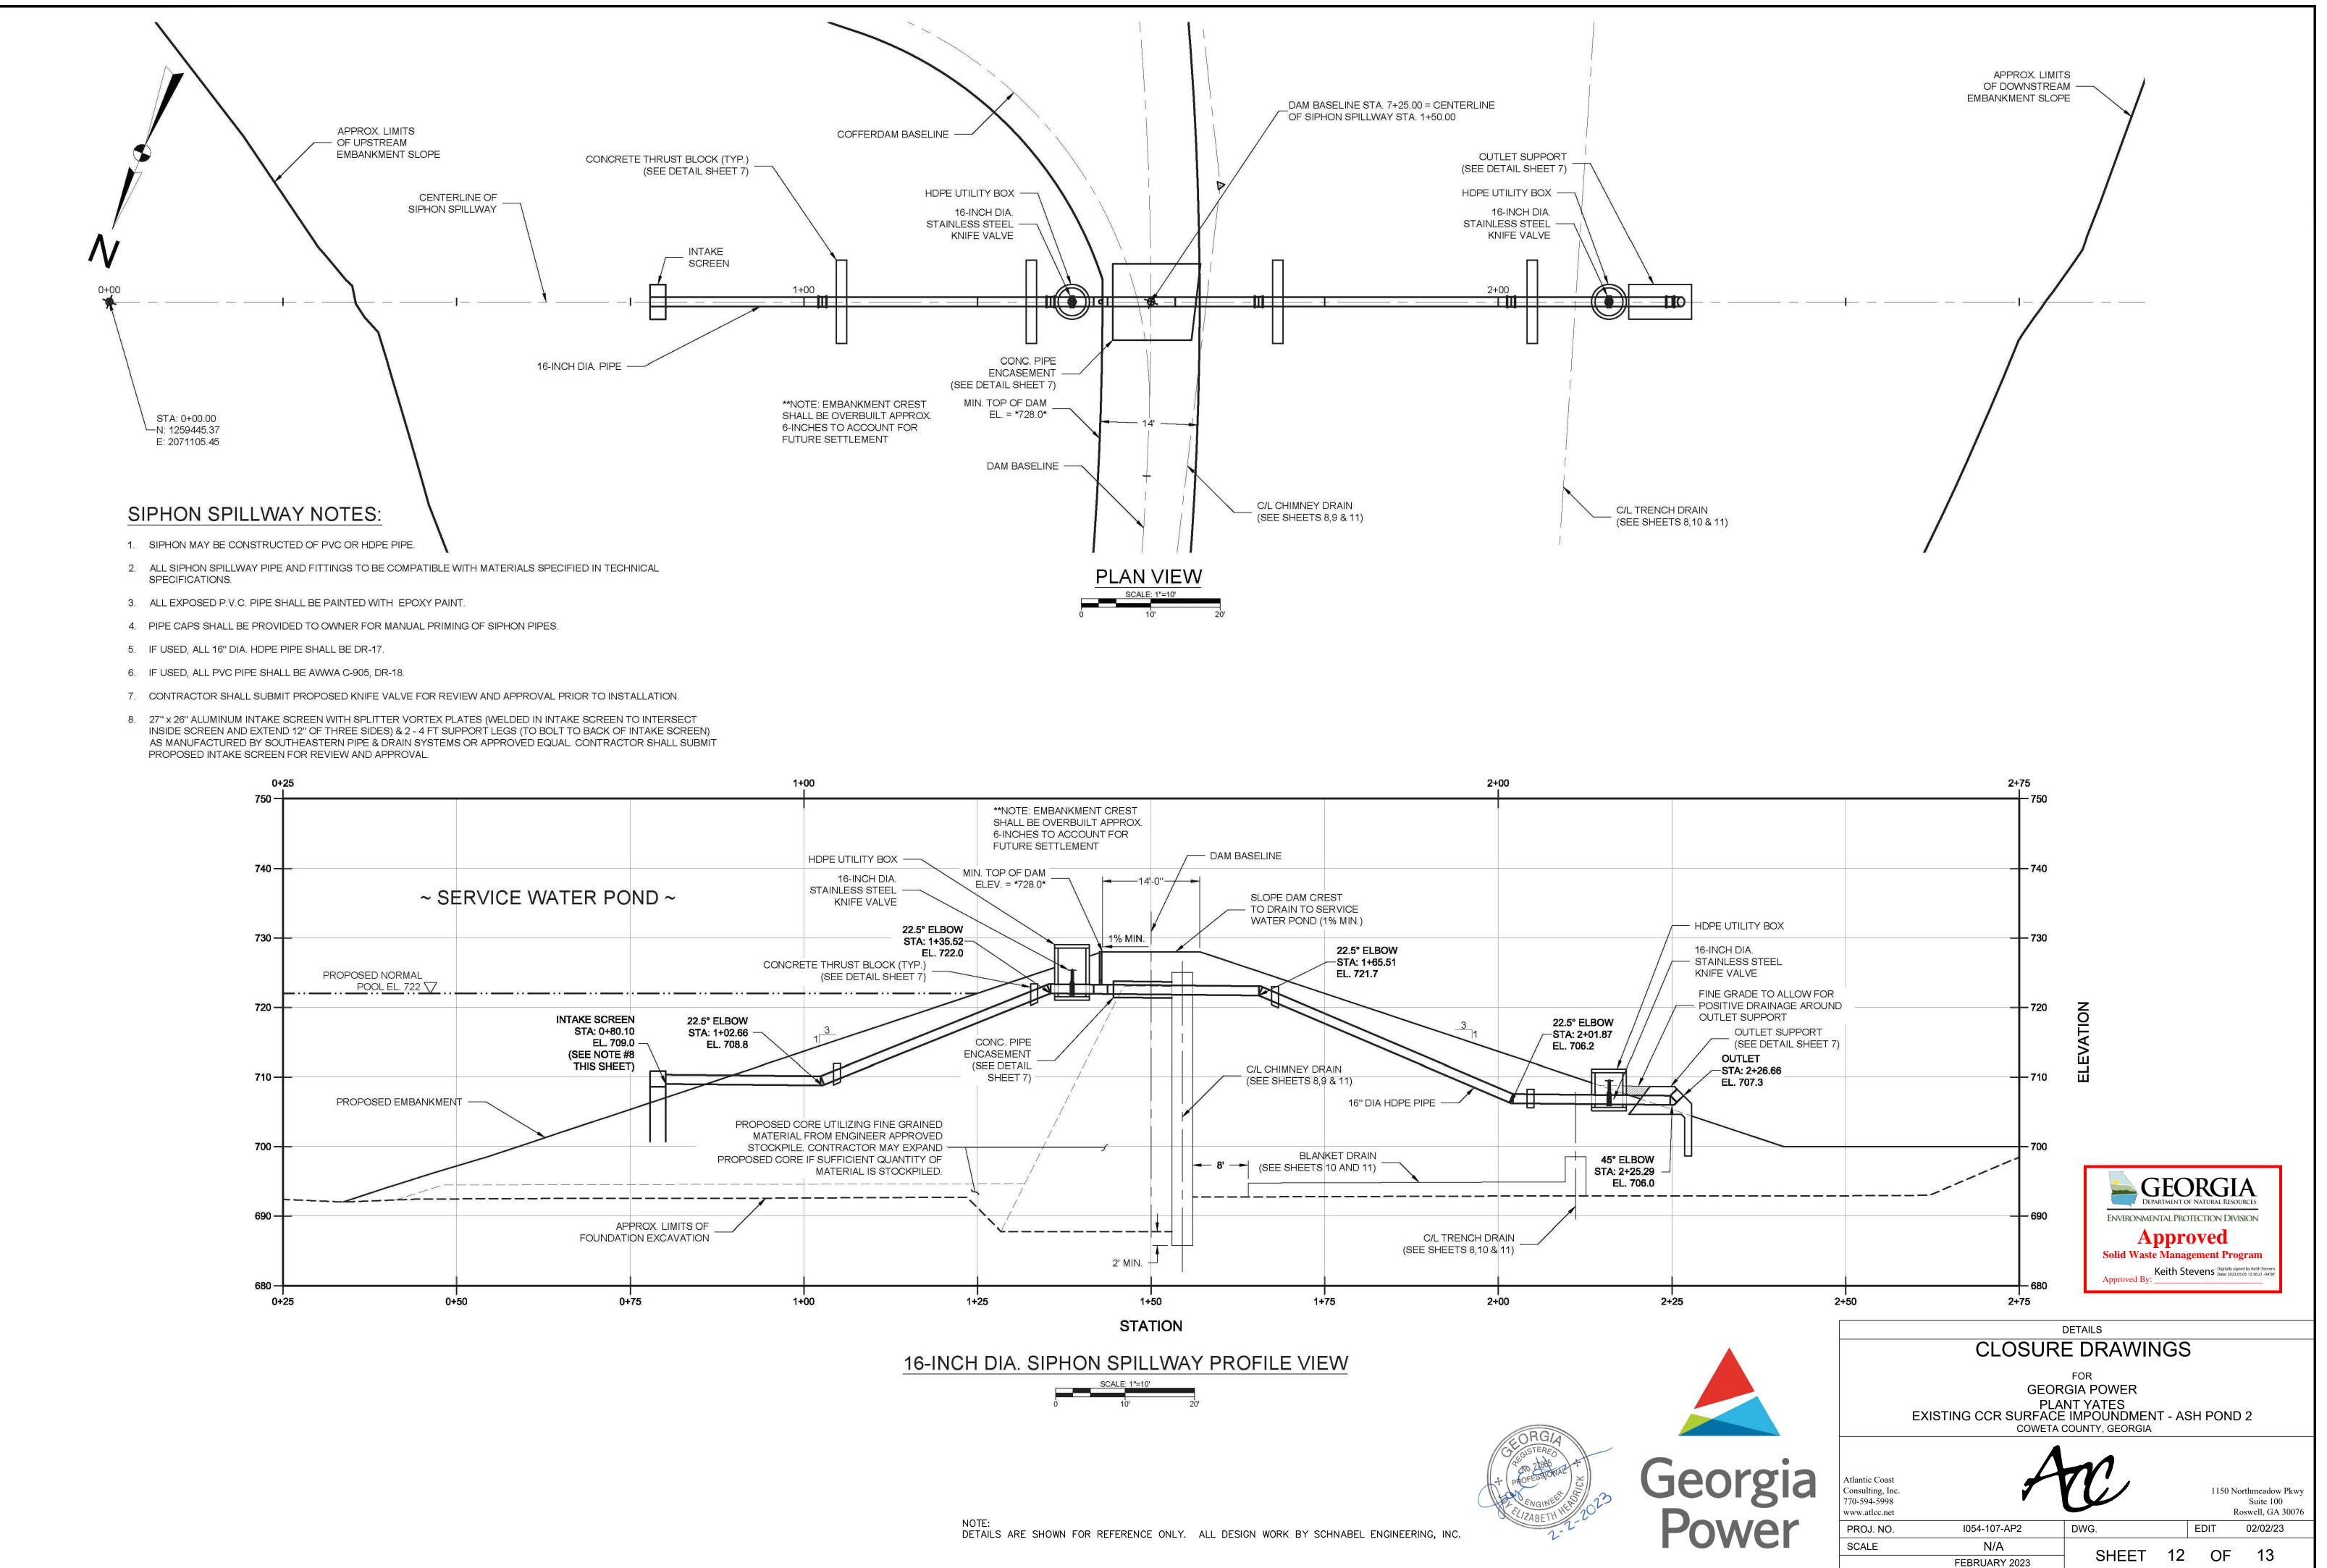

AND 8 TO 12 INCHES APART. THE EDGES OF THE DISK SHOULD BE DULL ENOUGH NOT TO CUT THE MULCH BUT TO PRESS IT INTO THE SOIL LEAVING MUCH OF IT IN AN ERECT POSITION. STRAW OR HAY MULCH SHALL BE ANCHORED IMMEDIATELY AFTER APPLICATION. STRAW OR HAY MULCH SPREAD WITH SPECIAL BLOWER-TYPE EQUIPMENT MAY BE ANCHORED, TACKIFERS, BINDERS AND HYDRAULIC MULCH WITH TACKIFIER SPECIFICALLY DESIGNED FOR TACKING STRAW CAN BE SUBSTITUTED FOR EMULSIFIED ASPHALT. REFER TO MANUAL FOR EROSION AND SEDIMENT CONTROL IN GEORGIA, LATEST EDITION, SPECIFICATION TAC-TACKIFERS. PLASTIC MESH OF NETTING WITH MESH NO LARGER THAN ONE INCH BY ONE INCH SHALL BE INSTALLED ACCORDING TO MANUFACTURER'S SPECIFICATIONS. NETTING OF THE APPROPRIATE SIZE SHALL BE USED TO ANCHOR

WOOD WASTE. OPENINGS OF THE NETTING SHALL NOT BE LARGER