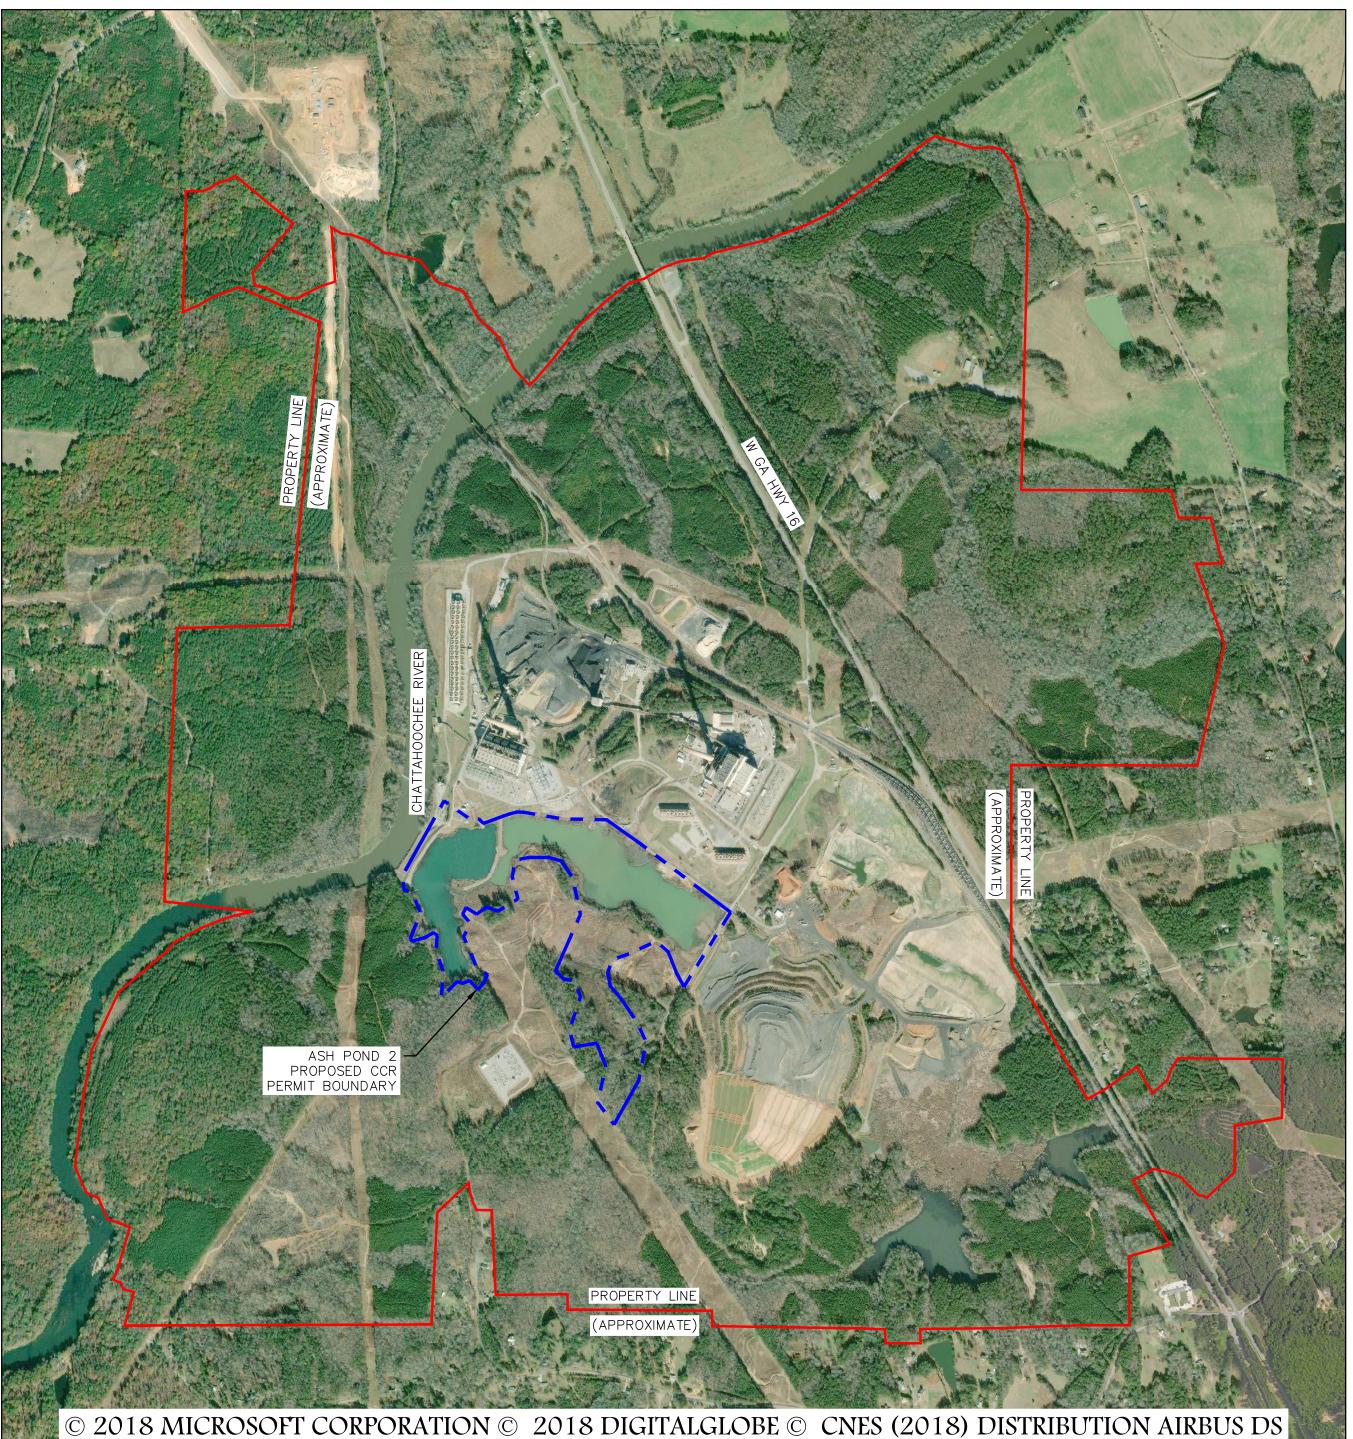

SOURCE: BING MAP 2018 SCALE: 1'' = 1000'

| LEGEND    |              |                                 |
|-----------|--------------|---------------------------------|
| EXISTING  | NEW          | DESCRIPTION                     |
|           |              | APPROXIMATE PROPERTY BOUNDARY   |
|           |              | CCR PERMIT BOUNDARY             |
|           | 10           | 10' CONTOUR                     |
|           |              | 2' CONTOUR                      |
|           | $\leftarrow$ | STORMWATER FLOW PATH            |
|           |              | PAVED ROAD                      |
|           |              | TREELINE                        |
|           |              | RAILROAD                        |
| YGWA-43   |              | GROUNDWATER MONITORING WELL     |
| PZ−13S O  |              | PIEZOMETER                      |
| —— OHP —— |              | OVERHEAD POWER LINE             |
| -         |              | POWER POLE                      |
|           |              | TRANSMISSION LINE TOWER         |
|           |              | PERMANENT IDENTIFICATION MARKER |
|           |              |                                 |

### GENERAL NOTES:

- 1. EXISTING PLANT YATES AERIAL TOPOGRAPHY PROVIDED BY GEORGIA POWER DATED MAY 26, 2017.
- 2. PROPERTY BOUNDARY SHOWN PROVIDED BY SOUTHERN COMPANY SERVICES IN ELECTRONIC FORMAT AND IS APPROXIMATE.
- 3. ALL DESIGN BY OTHERS. THESE PLANS ARE A REPRESENTATION OF THE PHASES TO CLOSE ASH POND 2 THROUGH REMOVAL OF CCR.
- 4. ALL EROSION CONTROL MEASURES SHALL BE IN CONFORMANCE WITH THE CURRENT EDITION OF THE "MANUAL FOR EROSION AND SEDIMENT CONTROL IN GEORGIA." STORMWATER CONTROLS AND BEST MANAGEMENT PRACTICES SHALL BE DESIGNED, INSTALLED AND MAINTAINED IN ACCORDANCE WITH THE APPLICABLE NPDES CONSTRUCTION STORMWATER DISCHARGE GENERAL PERMIT, NPDES INDUSTRIAL STORMWATER DISCHARGE GENERAL PERMIT AND/OR THE FACILITY'S NPDES INDUSTRIAL WASTEWATER DISCHARGE INDIVIDUAL PERMIT.
- 5. STORMWATER DISCHARGES ASSOCIATED WITH ASH POND CLOSURE ACTIVITIES WILL BE COVERED UNDER THE APPLICABLE NPDES CONSTRUCTION STORMWATER DISCHARGE GENERAL PERMIT, NPDES INDUSTRIAL STORMWATER DISCHARGE GENERAL PERMIT AND/OR THE FACILITY'S NPDES INDUSTRIAL WASTEWATER DISCHARGE INDIVIDUAL PERMIT.
- 6. STATE WATERS BUFFERS SHALL REMAIN UNDISTURBED, EXCEPT WHERE ENCROACHMENT IS REQUIRED TO FACILITATE ASH POND CLOSURE ACTIVITIES. UNLESS OTHERWISE EXEMPTED BY THE APPROPRIATE NPDES CONSTRUCTION STORMWATER DISCHARGE GENERAL PERMIT, A STATE WATERS BUFFER VARIANCE SHALL BE OBTAINED FROM GEORGIA EPD'S WATERSHED PROTECTION BRANCH PRIOR TO BUFFER ENCROACHMENT. GEORGIA EPD'S SOLID WASTE MANAGEMENT BRANCH SHALL BE NOTIFIED WHEN GEORGIA POWER ENVIRONMENTAL AFFAIRS APPLIES FOR A STATE WATERS BUFFER VARIANCE. CONTACT GEORGIA POWER ENVIRONMENTAL AFFAIRS FOR ASSISTANCE.
- PRIOR TO COMMENCING CONSTRUCTION ACTIVITIES FOR THIS PROJECT, THE PERMITTED BOUNDARY, THE LIMITS OF DISTURBANCE AND ALL WETLANDS AND STATE WATERS BUFFERS WITHIN 200 FEET OF THE LIMITS OF DISTURBANCE OR WITHIN THE PROPERTY BOUNDARY (WHICHEVER IS CLOSER) SHALL BE CLEARLY FLAGGED AND STAKED. THESE MARKINGS SHALL BE MAINTAINED UNTIL COMPLETION OF CONSTRUCTION / CLOSURE ACTIVITIES. SHOULD ANY OF THE MARKINGS BE DÍSTURBED, THE CONTRACTOR SHALL NOTIFY GEORGIA POWER COMPANY IMMEDIATELY. ALL CONSTRUCTION PERSONNEL SHALL BE SHOWN THE LOCATION OF THE LIMITS OF DISTURBANCE, STATE WATER BUFFERS, STATE WATERS AND WETLANDS OUTSIDE THE LIMITS OF DISTURBANCE TO PREVENT HEAVY EQUIPMENT ENCROACHMENT INTO THESE AREAS.