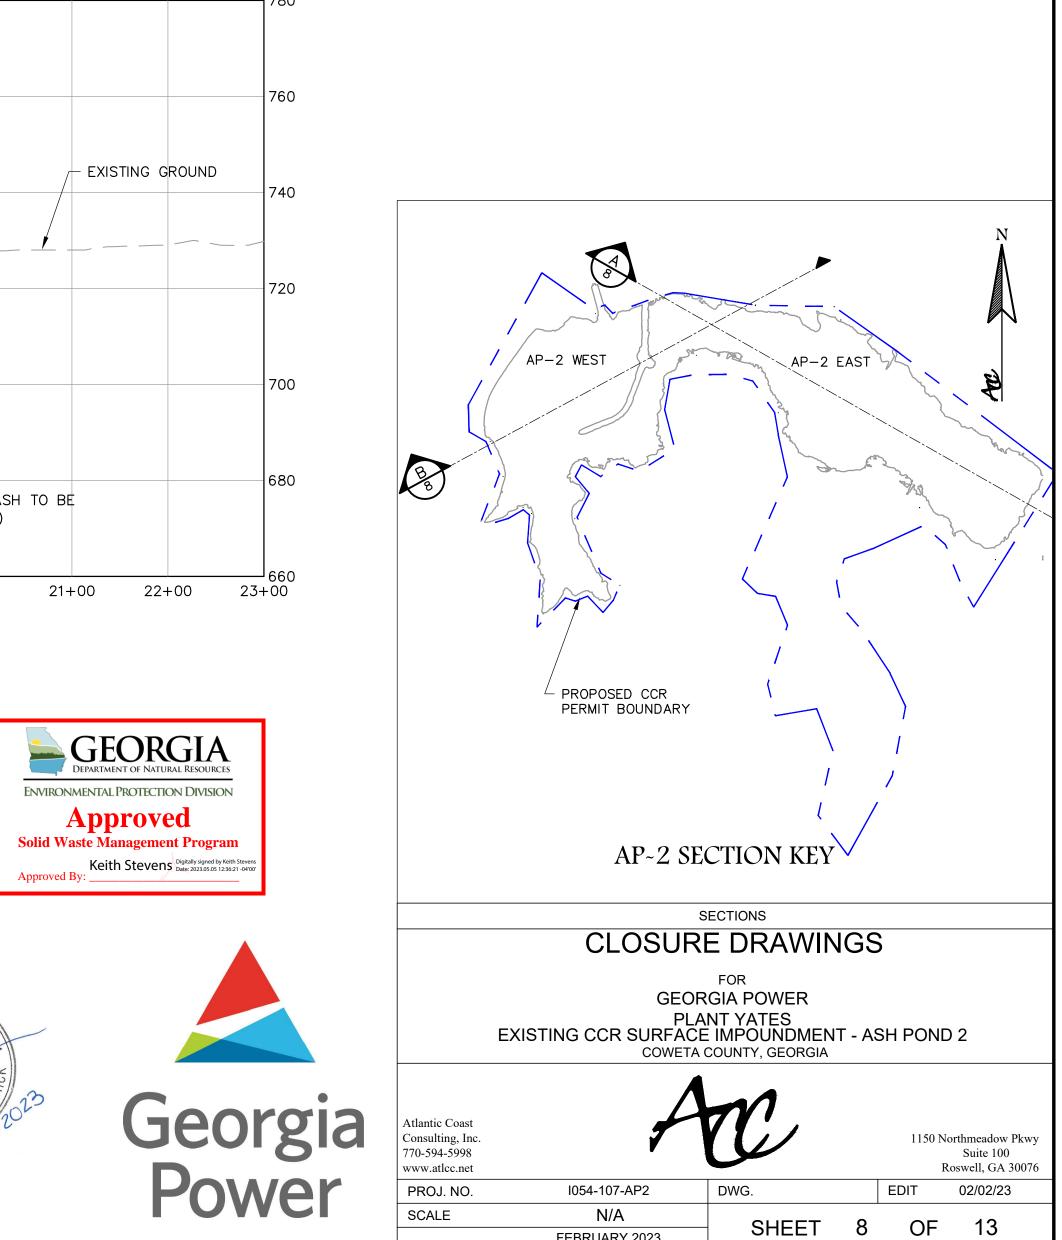

### GENERAL NOTES:

- 1. EXISTING PLANT YATES AERIAL TOPOGRAPHY PROVIDED BY GEORGIA POWER DATED MAY 26, 2017.
- 2. PROPERTY BOUNDARY SHOWN PROVIDED BY SOUTHERN COMPANY SERVICES IN ELECTRONIC FORMAT AND IS APPROXIMATE.
- 3. ALL DESIGN BY OTHERS. THESE PLANS ARE A REPRESENTATION OF THE PHASES TO CLOSE ASH POND 2 THROUGH REMOVAL OF CCR.
- 4. ALL EROSION CONTROL MEASURES SHALL BE IN CONFORMANCE WITH THE CURRENT EDITION OF THE "MANUAL FOR EROSION AND SEDIMENT CONTROL IN GEORGIA." STORMWATER CONTROLS AND BEST MANAGEMENT PRACTICES SHALL BE DESIGNED, INSTALLED AND MAINTAINED IN ACCORDANCE WITH THE APPLICABLE NPDES CONSTRUCTION STORMWATER DISCHARGE GENERAL PERMIT, NPDES INDUSTRIAL STORMWATER DISCHARGE GENERAL PERMIT AND/OR THE FACILITY'S NPDES INDUSTRIAL WASTEWATER DISCHARGE INDIVIDUAL PERMIT.
- 5. STORMWATER DISCHARGES ASSOCIATED WITH ASH POND CLOSURE ACTIVITIES WILL BE COVERED UNDER THE APPLICABLE NPDES CONSTRUCTION STORMWATER DISCHARGE GENERAL PERMIT, NPDES INDUSTRIAL STORMWATER DISCHARGE GENERAL PERMIT AND/OR THE FACILITY'S NPDES INDUSTRIAL WASTEWATER DISCHARGE INDIVIDUAL PERMIT.
- 6. STATE WATERS BUFFERS SHALL REMAIN UNDISTURBED, EXCEPT WHERE ENCROACHMENT IS REQUIRED TO FACILITATE ASH POND CLOSURE ACTIVITIES. UNLESS OTHERWISE EXEMPTED BY THE APPROPRIATE NPDES CONSTRUCTION STORMWATER DISCHARGE GENERAL PERMIT, A STATE WATERS BUFFER VARIANCE SHALL BE OBTAINED FROM GEORGIA EPD'S WATERSHED PROTECTION BRANCH PRIOR TO BUFFER ENCROACHMENT. GEORGIA EPD'S SOLID WASTE MANAGEMENT BRANCH SHALL BE NOTIFIED WHEN GEORGIA POWER ENVIRONMENTAL AFFAIRS APPLIES FOR A STATE WATERS BUFFER VARIANCE. CONTACT GEORGIA POWER ENVIRONMENTAL AFFAIRS FOR ASSISTANCE.
- PRIOR TO COMMENCING CONSTRUCTION ACTIVITIES FOR THIS PROJECT, THE PERMITTED BOUNDARY, THE LIMITS OF DISTURBANCE AND ALL WETLANDS AND STATE WATERS BUFFERS WITHIN 200 FEET OF THE LIMITS OF DISTURBANCE OR WITHIN THE PROPERTY BOUNDARY (WHICHEVER IS CLOSER) SHALL BE CLEARLY FLAGGED AND STAKED. THESE MARKINGS SHALL BE MAINTAINED UNTIL COMPLETION OF CONSTRUCTION / CLOSURE ACTIVITIES. SHOULD ANY OF THE MARKINGS BE DÍSTURBED, THE CONTRACTOR SHALL NOTIFY GEORGIA POWER COMPANY IMMEDIATELY. ALL CONSTRUCTION PERSONNEL SHALL BE SHOWN THE LOCATION OF THE LIMITS OF DISTURBANCE, STATE WATER BUFFERS, STATE WATERS AND WETLANDS OUTSIDE THE LIMITS OF DISTURBANCE TO PREVENT HEAVY EQUIPMENT ENCROACHMENT INTO THESE AREAS.