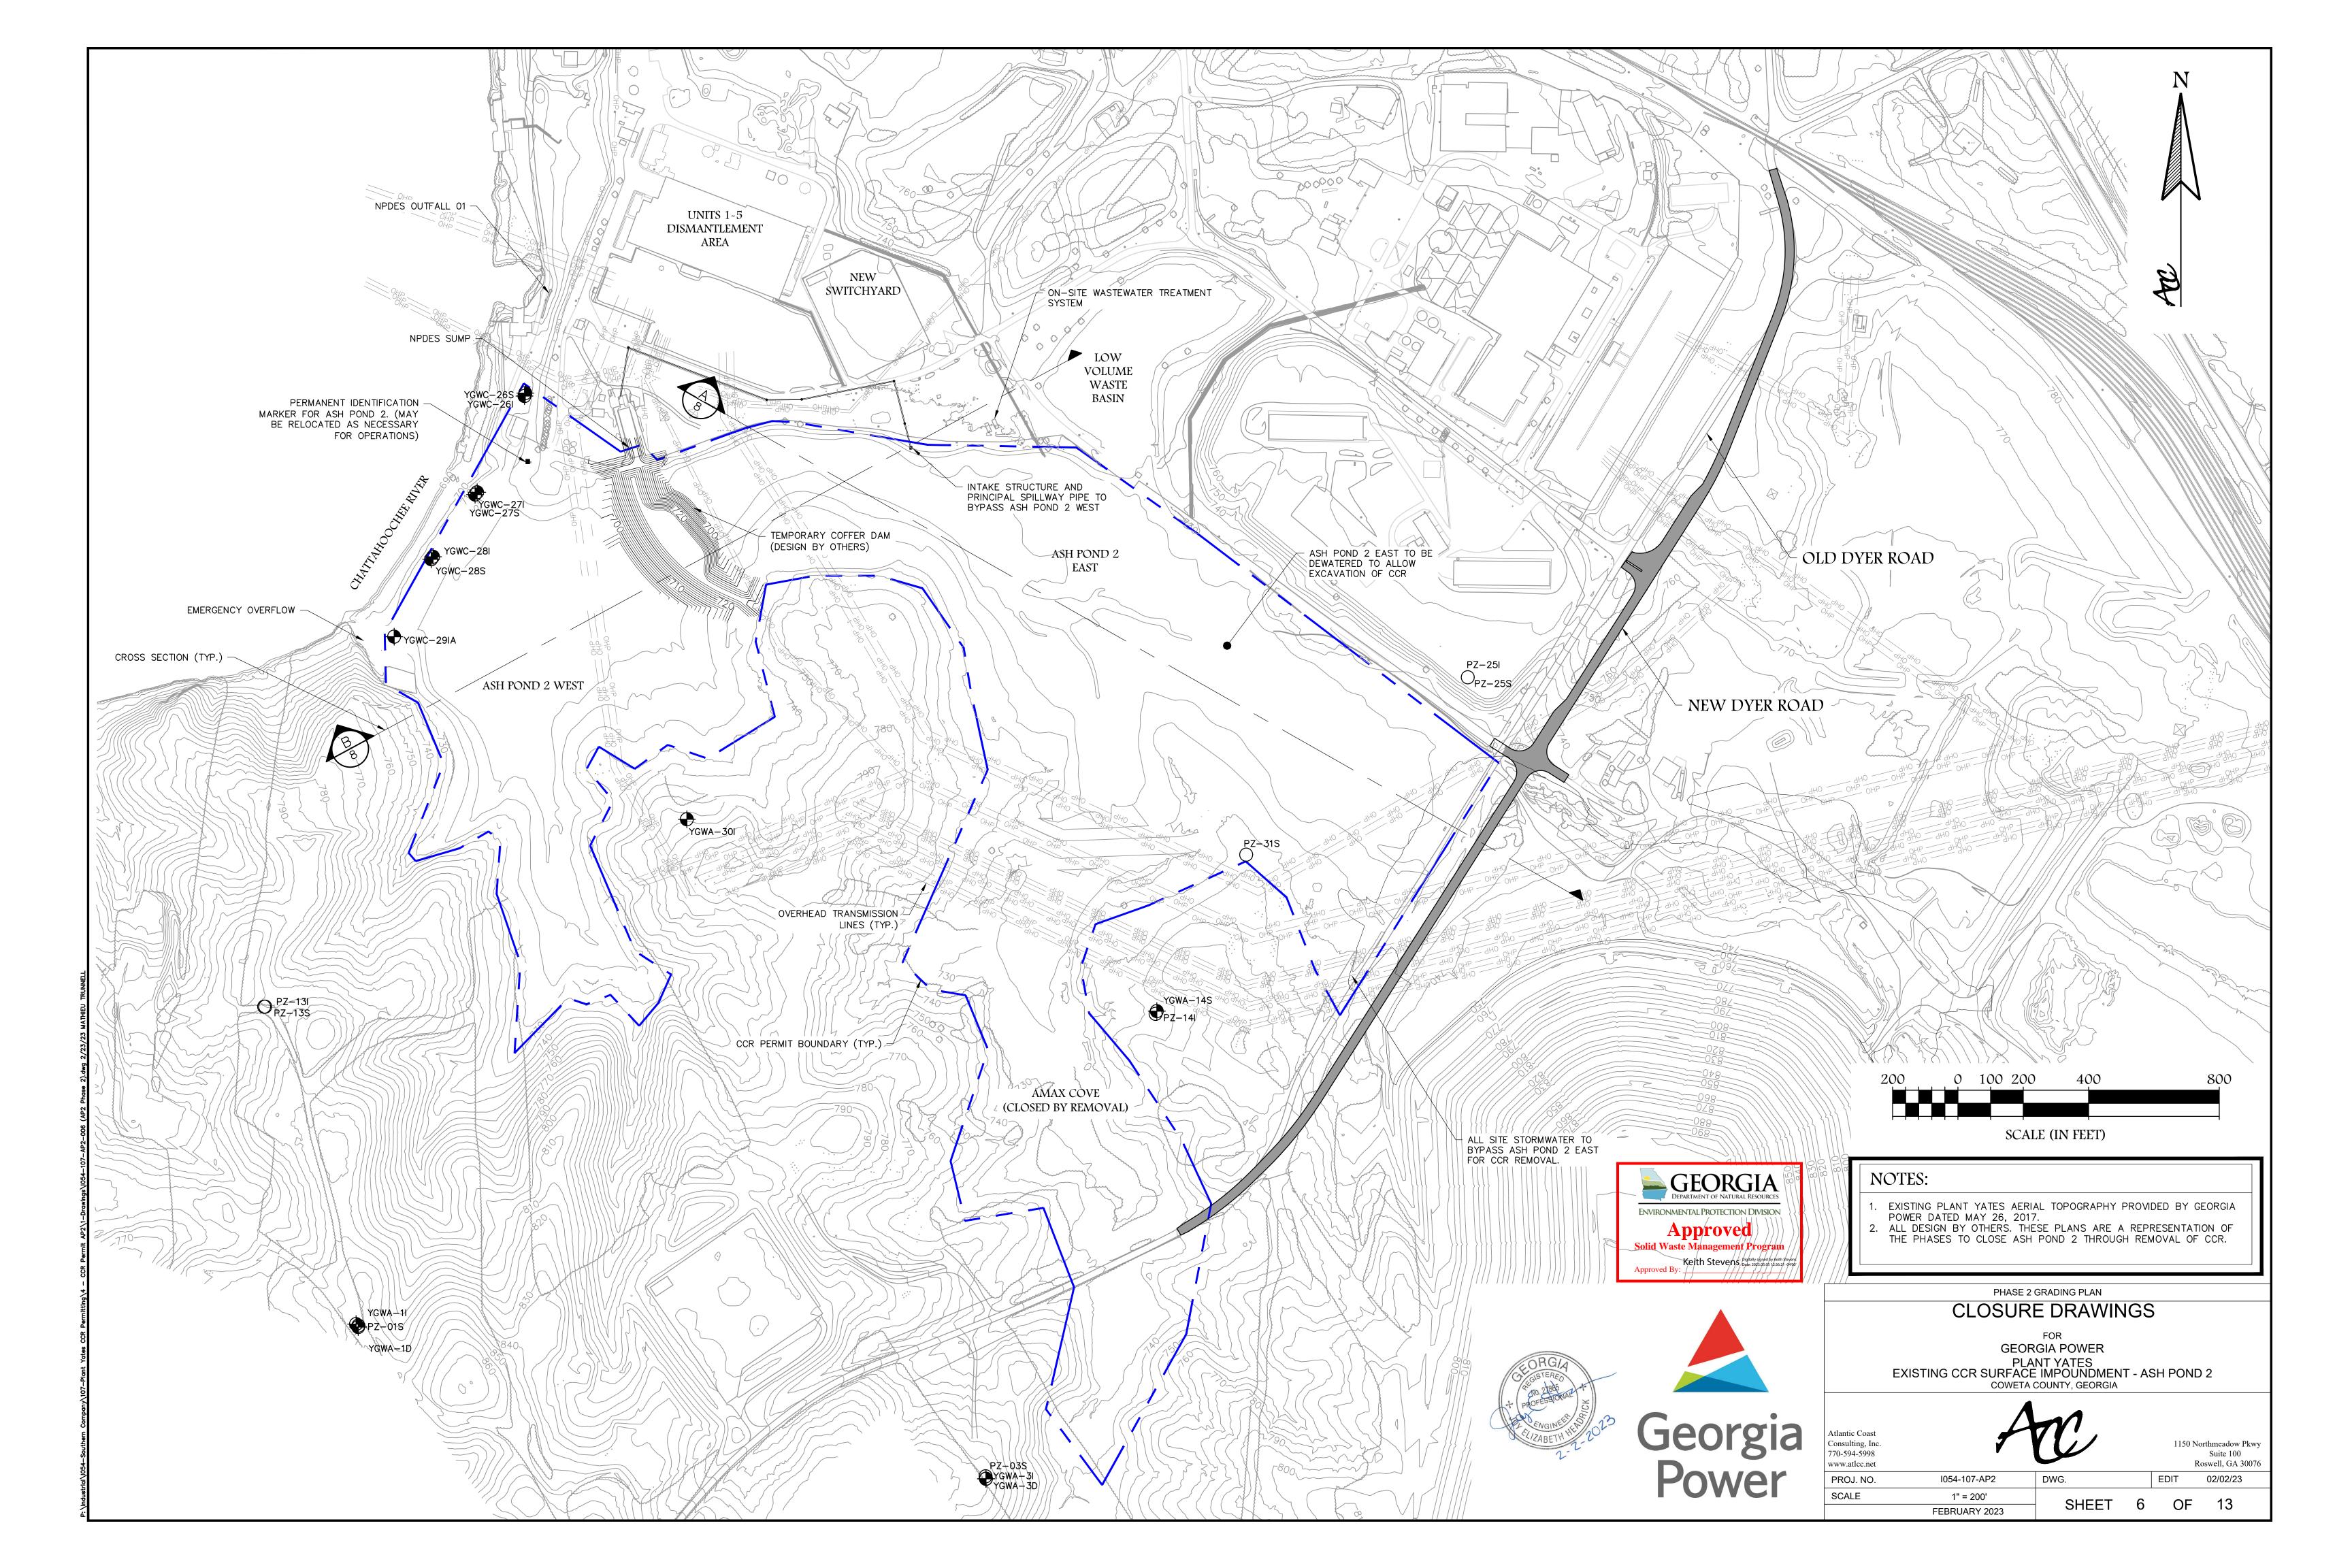

### GENERAL NOTES:

- 1. EXISTING PLANT YATES AERIAL TOPOGRAPHY PROVIDED BY GEORGIA POWER DATED MAY 26, 2017.
- 2. PROPERTY BOUNDARY SHOWN PROVIDED BY SOUTHERN COMPANY SERVICES IN ELECTRONIC FORMAT AND IS APPROXIMATE.
- 3. ALL DESIGN BY OTHERS. THESE PLANS ARE A REPRESENTATION OF THE PHASES TO CLOSE ASH POND 2 THROUGH REMOVAL OF CCR.
- 4. ALL EROSION CONTROL MEASURES SHALL BE IN CONFORMANCE WITH THE CURRENT EDITION OF THE "MANUAL FOR EROSION AND SEDIMENT CONTROL IN GEORGIA." STORMWATER CONTROLS AND BEST MANAGEMENT PRACTICES SHALL BE DESIGNED, INSTALLED AND MAINTAINED IN ACCORDANCE WITH THE APPLICABLE NPDES CONSTRUCTION STORMWATER DISCHARGE GENERAL PERMIT, NPDES INDUSTRIAL STORMWATER DISCHARGE GENERAL PERMIT AND/OR THE FACILITY'S NPDES INDUSTRIAL WASTEWATER DISCHARGE INDIVIDUAL PERMIT.
- 5. STORMWATER DISCHARGES ASSOCIATED WITH ASH POND CLOSURE ACTIVITIES WILL BE COVERED UNDER THE APPLICABLE NPDES CONSTRUCTION STORMWATER DISCHARGE GENERAL PERMIT, NPDES INDUSTRIAL STORMWATER DISCHARGE GENERAL PERMIT AND/OR THE FACILITY'S NPDES INDUSTRIAL WASTEWATER DISCHARGE INDIVIDUAL PERMIT.
- 6. STATE WATERS BUFFERS SHALL REMAIN UNDISTURBED, EXCEPT WHERE ENCROACHMENT IS REQUIRED TO FACILITATE ASH POND CLOSURE ACTIVITIES. UNLESS OTHERWISE EXEMPTED BY THE APPROPRIATE NPDES CONSTRUCTION STORMWATER DISCHARGE GENERAL PERMIT, A STATE WATERS BUFFER VARIANCE SHALL BE OBTAINED FROM GEORGIA EPD'S WATERSHED PROTECTION BRANCH PRIOR TO BUFFER ENCROACHMENT. GEORGIA EPD'S SOLID WASTE MANAGEMENT BRANCH SHALL BE NOTIFIED WHEN GEORGIA POWER ENVIRONMENTAL AFFAIRS APPLIES FOR A STATE WATERS BUFFER VARIANCE. CONTACT GEORGIA POWER ENVIRONMENTAL AFFAIRS FOR ASSISTANCE.
- PRIOR TO COMMENCING CONSTRUCTION ACTIVITIES FOR THIS PROJECT, THE PERMITTED BOUNDARY, THE LIMITS OF DISTURBANCE AND ALL WETLANDS AND STATE WATERS BUFFERS WITHIN 200 FEET OF THE LIMITS OF DISTURBANCE OR WITHIN THE PROPERTY BOUNDARY (WHICHEVER IS CLOSER) SHALL BE CLEARLY FLAGGED AND STAKED. THESE MARKINGS SHALL BE MAINTAINED UNTIL COMPLETION OF CONSTRUCTION / CLOSURE ACTIVITIES. SHOULD ANY OF THE MARKINGS BE DÍSTURBED, THE CONTRACTOR SHALL NOTIFY GEORGIA POWER COMPANY IMMEDIATELY. ALL CONSTRUCTION PERSONNEL SHALL BE SHOWN THE LOCATION OF THE LIMITS OF DISTURBANCE, STATE WATER BUFFERS, STATE WATERS AND WETLANDS OUTSIDE THE LIMITS OF DISTURBANCE TO PREVENT HEAVY EQUIPMENT ENCROACHMENT INTO THESE AREAS.