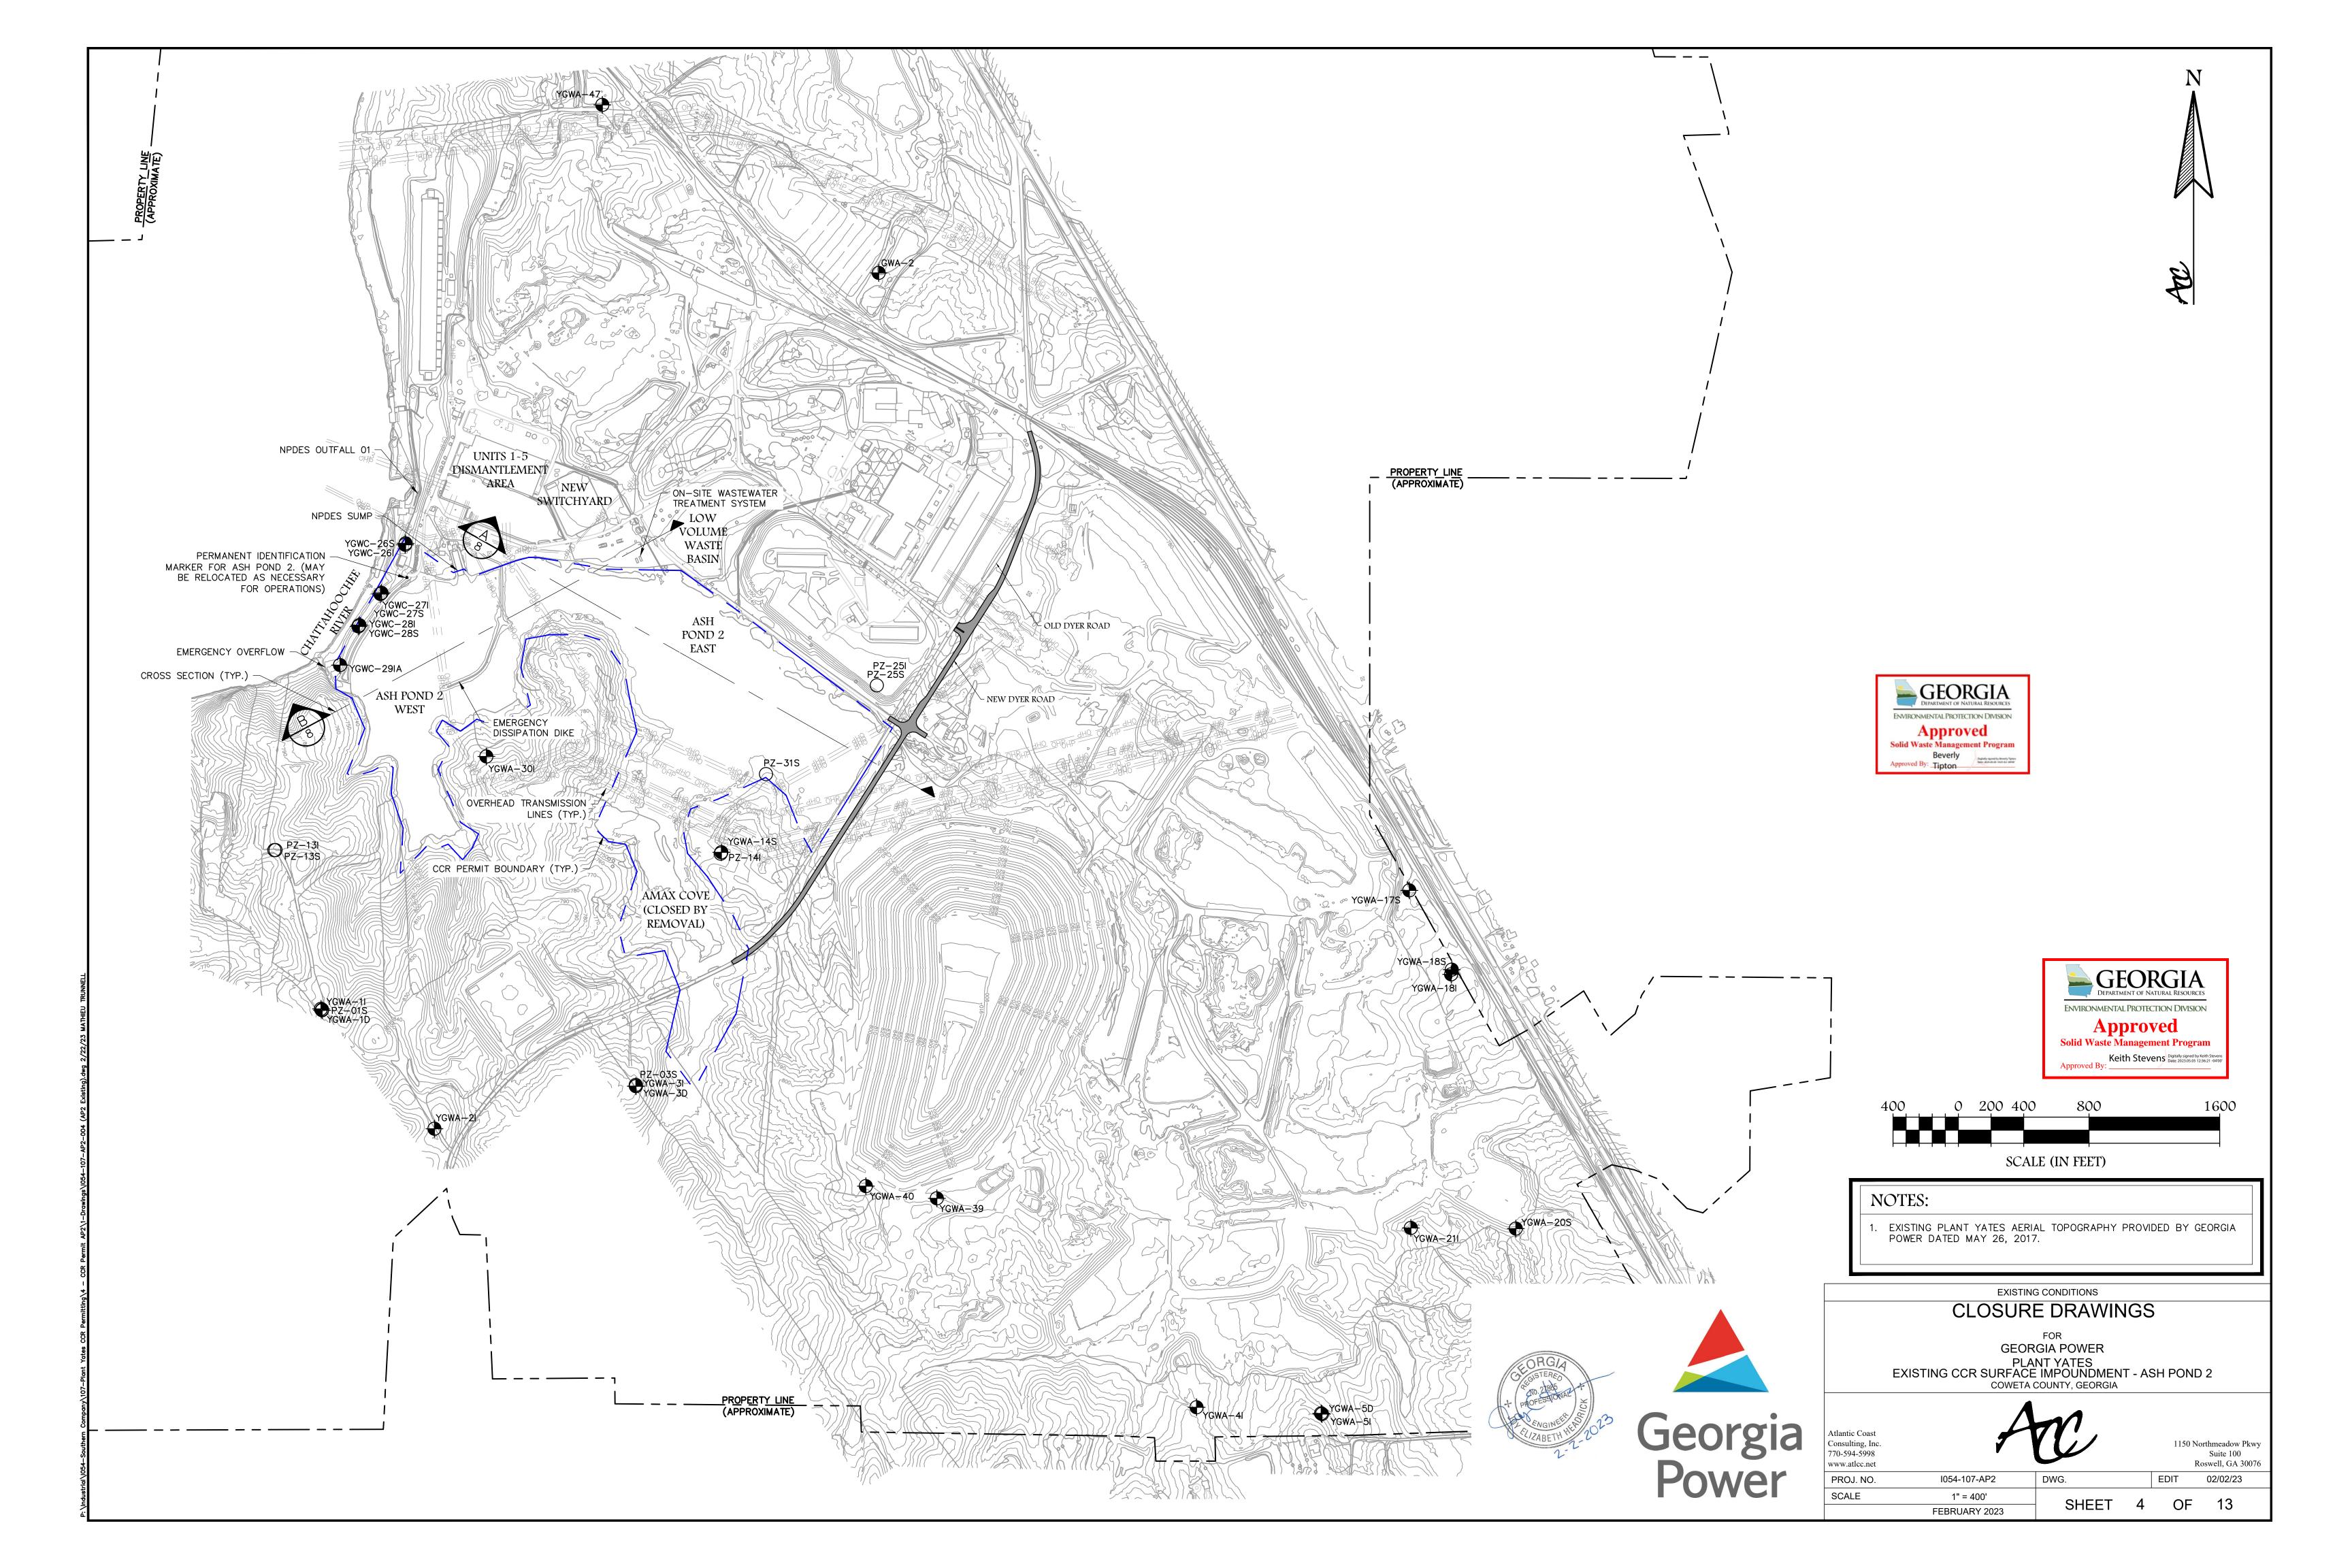

### GENERAL NOTES:

- 1. EXISTING PLANT YATES AERIAL TOPOGRAPHY PROVIDED BY GEORGIA POWER DATED MAY 26, 2017.
- 2. PROPERTY BOUNDARY SHOWN PROVIDED BY SOUTHERN COMPANY SERVICES IN ELECTRONIC FORMAT AND IS APPROXIMATE.
- 3. ALL DESIGN BY OTHERS. THESE PLANS ARE A REPRESENTATION OF THE PHASES TO CLOSE ASH POND 2 THROUGH REMOVAL OF CCR.
- 4. ALL EROSION CONTROL MEASURES SHALL BE IN CONFORMANCE WITH THE CURRENT EDITION OF THE "MANUAL FOR EROSION AND SEDIMENT CONTROL IN GEORGIA." STORMWATER CONTROLS AND BEST MANAGEMENT PRACTICES SHALL BE DESIGNED, INSTALLED AND MAINTAINED IN ACCORDANCE WITH THE APPLICABLE NPDES CONSTRUCTION STORMWATER DISCHARGE GENERAL PERMIT, NPDES INDUSTRIAL STORMWATER DISCHARGE GENERAL PERMIT AND/OR THE FACILITY'S NPDES INDUSTRIAL WASTEWATER DISCHARGE INDIVIDUAL PERMIT.
- 5. STORMWATER DISCHARGES ASSOCIATED WITH ASH POND CLOSURE ACTIVITIES WILL BE COVERED UNDER THE APPLICABLE NPDES CONSTRUCTION STORMWATER DISCHARGE GENERAL PERMIT, NPDES INDUSTRIAL STORMWATER DISCHARGE GENERAL PERMIT AND/OR THE FACILITY'S NPDES INDUSTRIAL WASTEWATER DISCHARGE INDIVIDUAL PERMIT.
- 6. STATE WATERS BUFFERS SHALL REMAIN UNDISTURBED, EXCEPT WHERE ENCROACHMENT IS REQUIRED TO FACILITATE ASH POND CLOSURE ACTIVITIES. UNLESS OTHERWISE EXEMPTED BY THE APPROPRIATE NPDES CONSTRUCTION STORMWATER DISCHARGE GENERAL PERMIT, A STATE WATERS BUFFER VARIANCE SHALL BE OBTAINED FROM GEORGIA EPD'S WATERSHED PROTECTION BRANCH PRIOR TO BUFFER ENCROACHMENT. GEORGIA EPD'S SOLID WASTE MANAGEMENT BRANCH SHALL BE NOTIFIED WHEN GEORGIA POWER ENVIRONMENTAL AFFAIRS APPLIES FOR A STATE WATERS BUFFER VARIANCE. CONTACT GEORGIA POWER ENVIRONMENTAL AFFAIRS FOR ASSISTANCE.
- PRIOR TO COMMENCING CONSTRUCTION ACTIVITIES FOR THIS PROJECT, THE PERMITTED BOUNDARY, THE LIMITS OF DISTURBANCE AND ALL WETLANDS AND STATE WATERS BUFFERS WITHIN 200 FEET OF THE LIMITS OF DISTURBANCE OR WITHIN THE PROPERTY BOUNDARY (WHICHEVER IS CLOSER) SHALL BE CLEARLY FLAGGED AND STAKED. THESE MARKINGS SHALL BE MAINTAINED UNTIL COMPLETION OF CONSTRUCTION / CLOSURE ACTIVITIES. SHOULD ANY OF THE MARKINGS BE DÍSTURBED, THE CONTRACTOR SHALL NOTIFY GEORGIA POWER COMPANY IMMEDIATELY. ALL CONSTRUCTION PERSONNEL SHALL BE SHOWN THE LOCATION OF THE LIMITS OF DISTURBANCE, STATE WATER BUFFERS, STATE WATERS AND WETLANDS OUTSIDE THE LIMITS OF DISTURBANCE TO PREVENT HEAVY EQUIPMENT ENCROACHMENT INTO THESE AREAS.