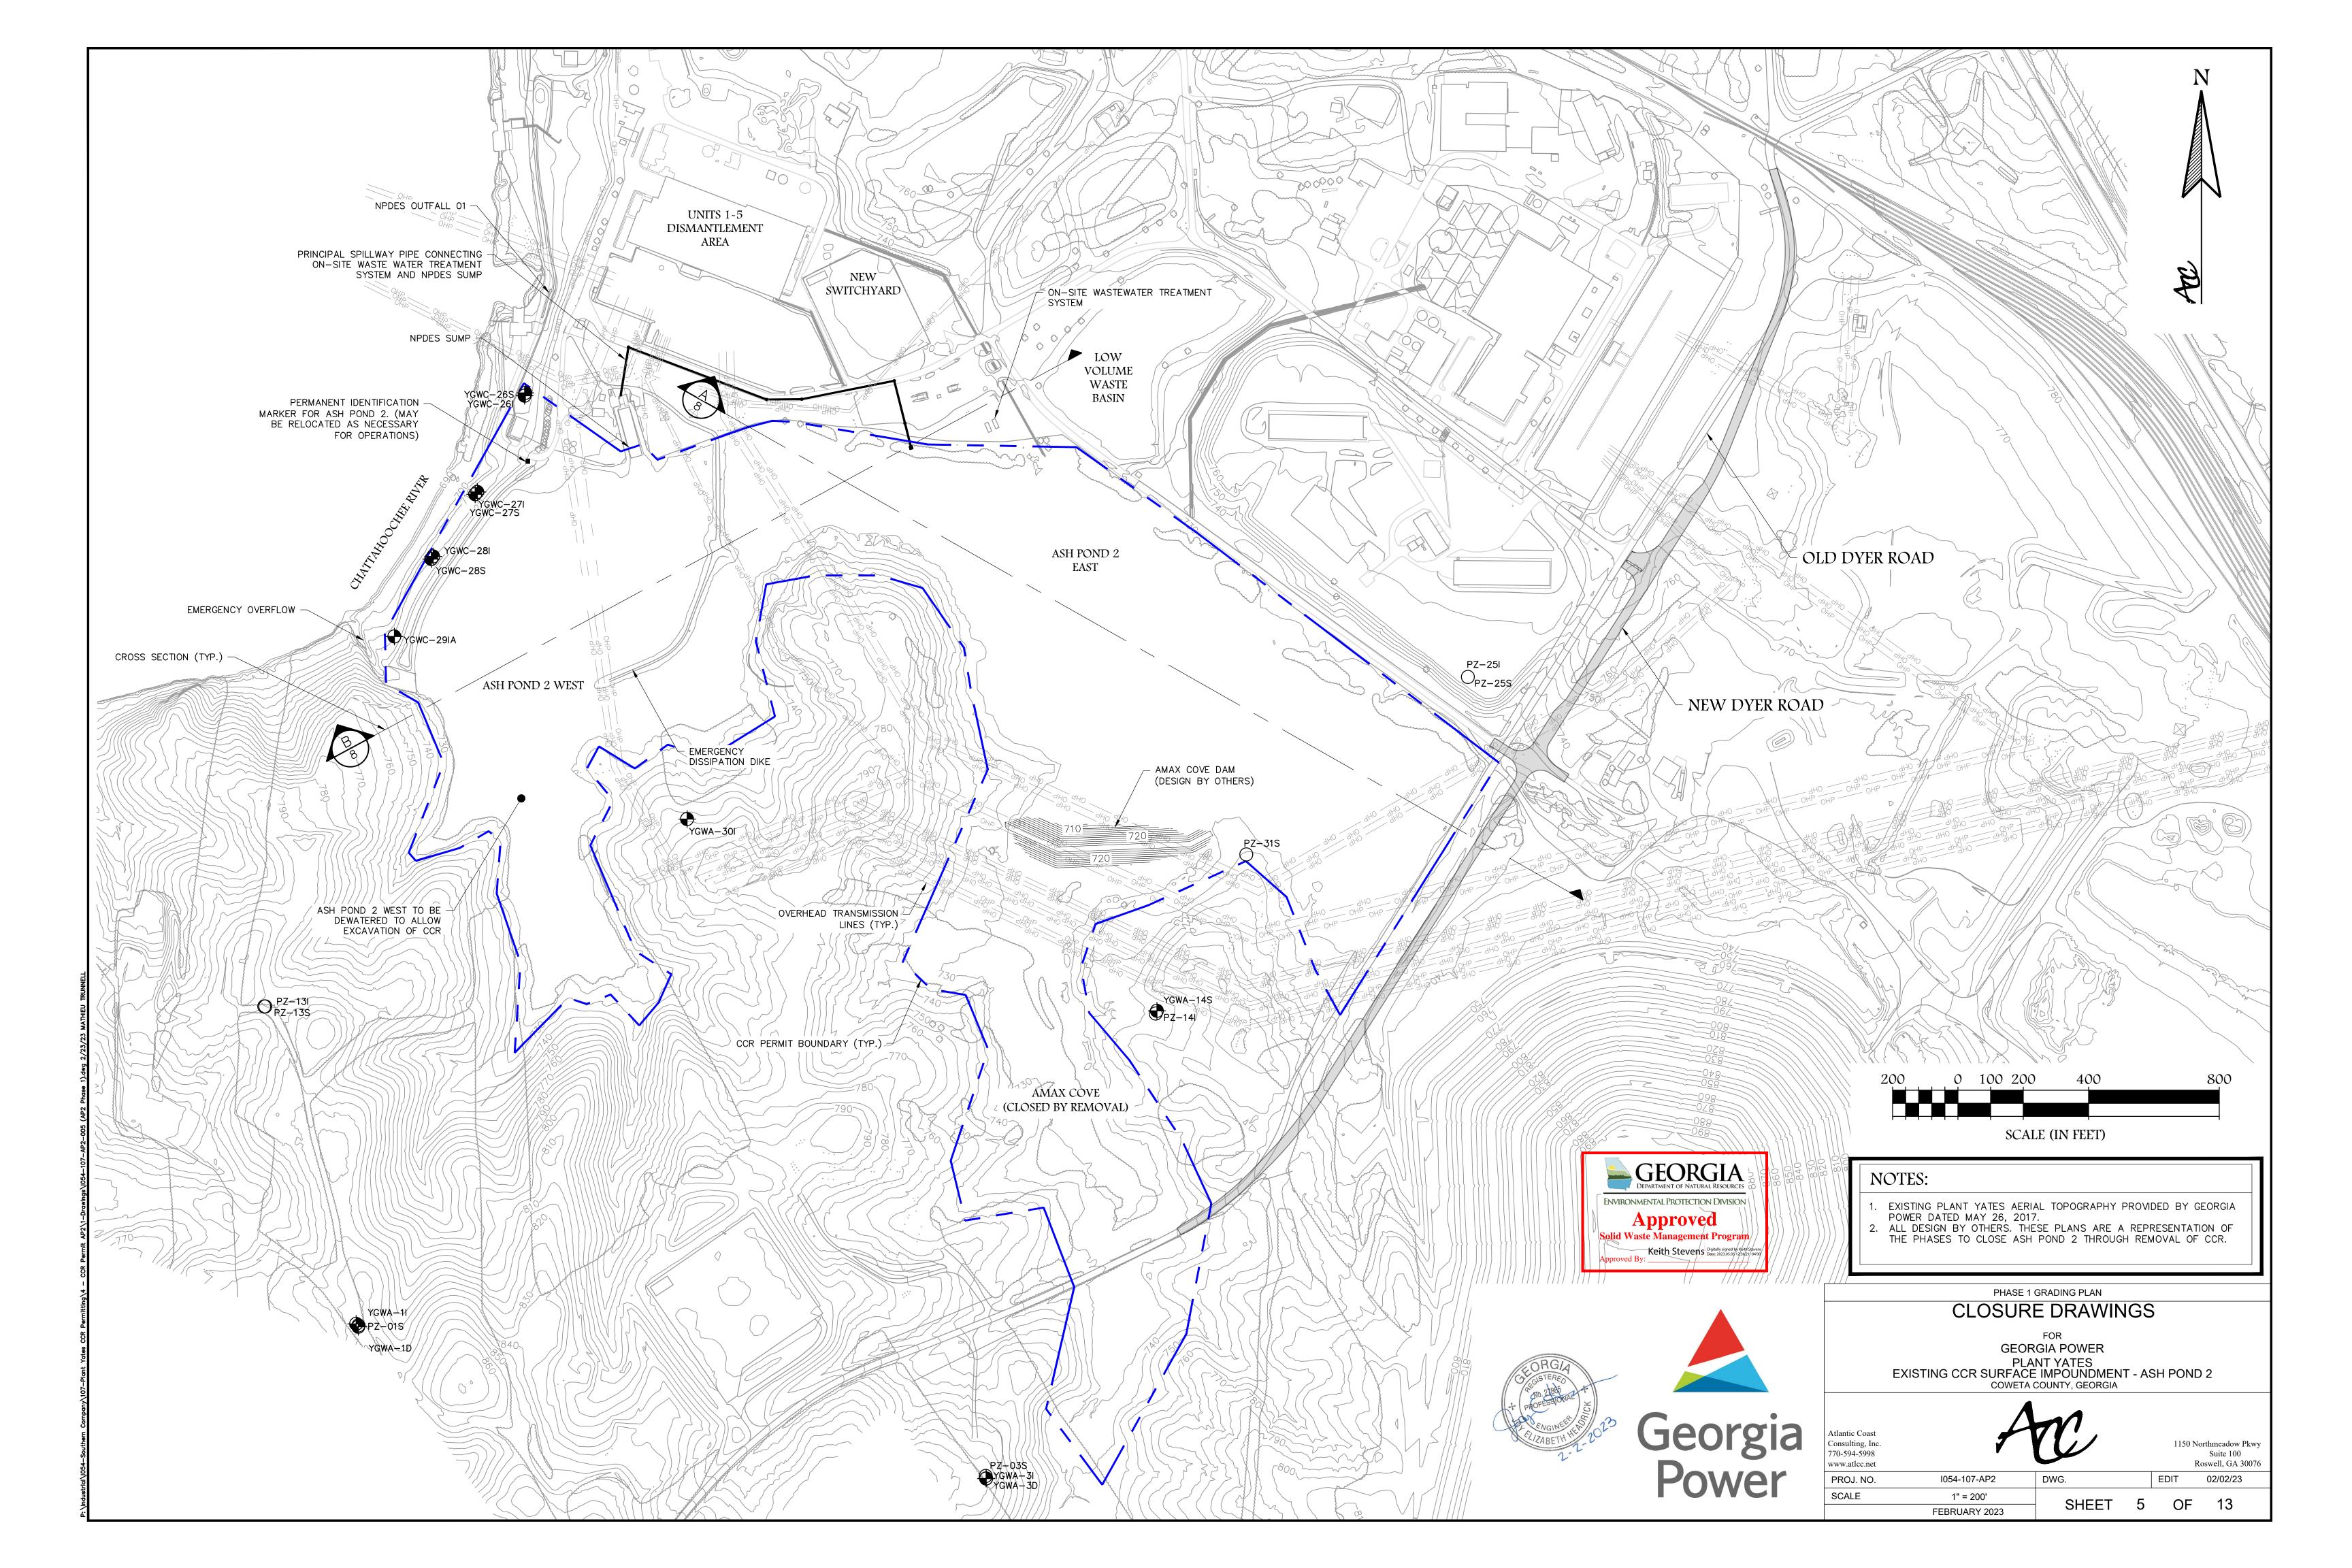

### GENERAL NOTES:

- 1. EXISTING PLANT YATES AERIAL TOPOGRAPHY PROVIDED BY GEORGIA POWER DATED MAY 26, 2017.
- 2. PROPERTY BOUNDARY SHOWN PROVIDED BY SOUTHERN COMPANY SERVICES IN ELECTRONIC FORMAT AND IS APPROXIMATE.
- 3. ALL DESIGN BY OTHERS. THESE PLANS ARE A REPRESENTATION OF THE PHASES TO CLOSE ASH POND 2 THROUGH REMOVAL OF CCR.
- 4. ALL EROSION CONTROL MEASURES SHALL BE IN CONFORMANCE WITH THE CURRENT EDITION OF THE "MANUAL FOR EROSION AND SEDIMENT CONTROL IN GEORGIA." STORMWATER CONTROLS AND BEST MANAGEMENT PRACTICES SHALL BE DESIGNED, INSTALLED AND MAINTAINED IN ACCORDANCE WITH THE APPLICABLE NPDES CONSTRUCTION STORMWATER DISCHARGE GENERAL PERMIT, NPDES INDUSTRIAL STORMWATER DISCHARGE GENERAL PERMIT AND/OR THE FACILITY'S NPDES INDUSTRIAL WASTEWATER DISCHARGE INDIVIDUAL PERMIT.
- 5. STORMWATER DISCHARGES ASSOCIATED WITH ASH POND CLOSURE ACTIVITIES WILL BE COVERED UNDER THE APPLICABLE NPDES CONSTRUCTION STORMWATER DISCHARGE GENERAL PERMIT, NPDES INDUSTRIAL STORMWATER DISCHARGE GENERAL PERMIT AND/OR THE FACILITY'S NPDES INDUSTRIAL WASTEWATER DISCHARGE INDIVIDUAL PERMIT.
- 6. STATE WATERS BUFFERS SHALL REMAIN UNDISTURBED, EXCEPT WHERE ENCROACHMENT IS REQUIRED TO FACILITATE ASH POND CLOSURE ACTIVITIES. UNLESS OTHERWISE EXEMPTED BY THE APPROPRIATE NPDES CONSTRUCTION STORMWATER DISCHARGE GENERAL PERMIT, A STATE WATERS BUFFER VARIANCE SHALL BE OBTAINED FROM GEORGIA EPD'S WATERSHED PROTECTION BRANCH PRIOR TO BUFFER ENCROACHMENT. GEORGIA EPD'S SOLID WASTE MANAGEMENT BRANCH SHALL BE NOTIFIED WHEN GEORGIA POWER ENVIRONMENTAL AFFAIRS APPLIES FOR A STATE WATERS BUFFER VARIANCE. CONTACT GEORGIA POWER ENVIRONMENTAL AFFAIRS FOR ASSISTANCE.
- PRIOR TO COMMENCING CONSTRUCTION ACTIVITIES FOR THIS PROJECT, THE PERMITTED BOUNDARY, THE LIMITS OF DISTURBANCE AND ALL WETLANDS AND STATE WATERS BUFFERS WITHIN 200 FEET OF THE LIMITS OF DISTURBANCE OR WITHIN THE PROPERTY BOUNDARY (WHICHEVER IS CLOSER) SHALL BE CLEARLY FLAGGED AND STAKED. THESE MARKINGS SHALL BE MAINTAINED UNTIL COMPLETION OF CONSTRUCTION / CLOSURE ACTIVITIES. SHOULD ANY OF THE MARKINGS BE DÍSTURBED, THE CONTRACTOR SHALL NOTIFY GEORGIA POWER COMPANY IMMEDIATELY. ALL CONSTRUCTION PERSONNEL SHALL BE SHOWN THE LOCATION OF THE LIMITS OF DISTURBANCE, STATE WATER BUFFERS, STATE WATERS AND WETLANDS OUTSIDE THE LIMITS OF DISTURBANCE TO PREVENT HEAVY EQUIPMENT ENCROACHMENT INTO THESE AREAS.